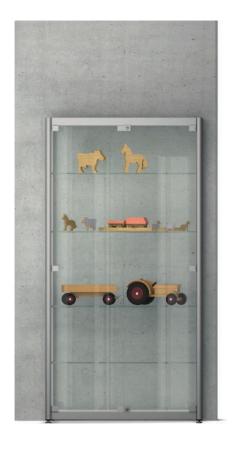

## Vetro Display case.

**Construction** of round aluminium profile sections with integrated function groove for accommodating shelf carriers.

Body. Free-standing elements glazed all round with lower and upper sections of coated chipboard. Upright display case. Model with doors on the front of the body. With a wing door (09330) and a lock or with double wing doors (09331 to 09333) and in each case 2 simultaneously closing locks on the right door wing at top and bottom.

Note. All glass parts are made from safety glass. Vetro display cases conform to fire-protection class B1.

|       | Profile: Ø 11/4"                   |                                                                |             |  |
|-------|------------------------------------|----------------------------------------------------------------|-------------|--|
| Vetro | w = 19 <sup>3</sup> / <sub>4</sub> | 09330                                                          |             |  |
|       | w = 39%                            | 09331                                                          | 09334       |  |
|       | w = 471/4                          | 09332                                                          | 09335       |  |
|       | w = 591/8                          | 09333                                                          | 09336       |  |
|       | Total h·d                          | 76 <sup>3</sup> / <sub>4</sub> ·19 <sup>3</sup> / <sub>4</sub> | 76³/4·19³/4 |  |
|       | Body h                             |                                                                | 531/8       |  |
|       | Adjustable shelf                   | 4                                                              | 3           |  |
|       | Lock                               | 1 2                                                            | 2+2         |  |