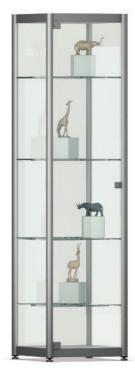

**High display case** on feet. Model with doors on both the left and right sides of the body. Each wing door with 2 simultaneously closing locks at top and bottom.

Equipment with adjustable glass shelf inserts.

Note. All glass parts are made from safety glass. Vetro display cases conform to fire-protection class B1.

|       | Profile: Ø 11/4"                   |                                                                |             |  |
|-------|------------------------------------|----------------------------------------------------------------|-------------|--|
| Vetro | w = 19 <sup>3</sup> / <sub>4</sub> | 09330                                                          |             |  |
|       | w = 39%                            | 09331                                                          | 09334       |  |
|       | w = 471/4                          | 09332                                                          | 09335       |  |
|       | w = 591/8                          | 09333                                                          | 09336       |  |
|       | Total h·d                          | 76 <sup>3</sup> / <sub>4</sub> ·19 <sup>3</sup> / <sub>4</sub> | 76³/4·19³/4 |  |
|       | Body h                             |                                                                | 531/8       |  |
|       | Adjustable shelf                   | 4                                                              | 3           |  |
|       | Lock                               | 1 2                                                            | 2+2         |  |