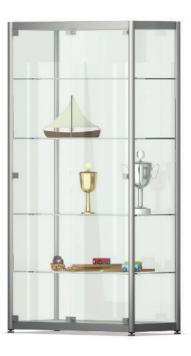

## Vetro Display case.

**Construction** of round aluminium profile sections with integrated function groove for accommodating shelf carriers.

Body. Free-standing elements glazed all round with lower and upper sections of coated chipboard. Upright display case. Model with doors on the front of the body. With a wing door (09330) and a lock or with double wing doors (09331 to 09333) and in each case 2 simultaneously closing locks on the right door wing at top and bottom.

Note. All glass parts are made from safety glass. Vetro display cases conform to fire-protection class B1.

|       | Profile: Ø 11/4"                   |                                                                |             |  |
|-------|------------------------------------|----------------------------------------------------------------|-------------|--|
| Vetro | w = 19 <sup>3</sup> / <sub>4</sub> | 09330                                                          |             |  |
|       | w = 39%                            | 09331                                                          | 09334       |  |
|       | w = 471/4                          | 09332                                                          | 09335       |  |
|       | w = 591/8                          | 09333                                                          | 09336       |  |
|       | Total h·d                          | 76 <sup>3</sup> / <sub>4</sub> ·19 <sup>3</sup> / <sub>4</sub> | 76³/4·19³/4 |  |
|       | Body h                             |                                                                | 531/8       |  |
|       | Adjustable shelf                   | 4                                                              | 3           |  |
|       | Lock                               | 1 2                                                            | 2+2         |  |