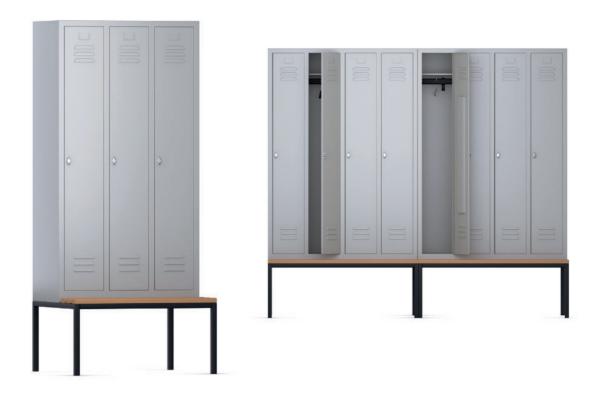

## Changing room cupboard.

**Constructed** of a painted steel body with 2 to 5 sections, each section with a wing door. Doors with fitting for padlock as well as name plate and ventilation louvers. Square tubular steel base frame with seating surface of 3 spaced hardwood boards.

The following material groups are available to choose from: Body and front made of steel: M(light grey RAL 7035); Seat made of wood: H(natural wood).

| Changing room<br>cupboard |                 |  |  | 0918        | 85 | 09186 | 09187 | 09188 |  |
|---------------------------|-----------------|--|--|-------------|----|-------|-------|-------|--|
|                           | Cupboard h·d    |  |  | 65³/4·19³/4 |    |       |       |       |  |
|                           | Total h∙d       |  |  | 823/8·317/8 |    |       |       |       |  |
|                           | Section w       |  |  | 117/8       |    |       |       |       |  |
|                           | No. of sections |  |  |             | 2  | 3     | 4     | 5     |  |