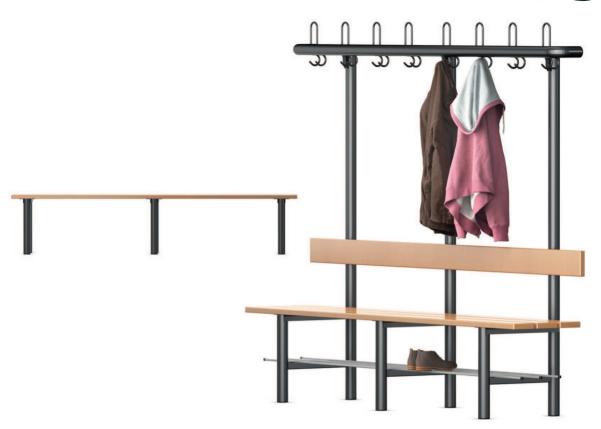

## Seat and changing room bench.

Seat consists of a tubular steel frame with plastic glides and a seating surface of 3 spaced boards of solid beech wood, waterproof varnished. With shoe rack of galvanized U-shaped steel section with plastic end caps.

Changing room bench consists of a tubular steel frame with plastic glides or prepared for floor mounting. Backrest of single and seat of 3 spaced solid beech boards, waterproof varnished. With shoe rack of galvanized U-shaped steel section with plastic end caps and a clothes hanger with an aperture of round tube and triple hooks of sintered steel