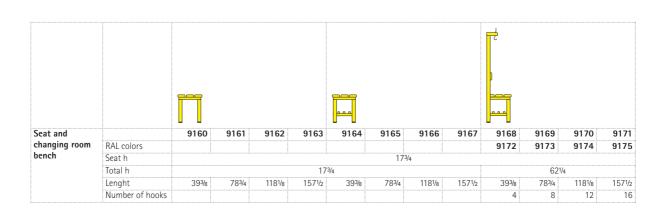

## Seat and changing room bench.

Seat consists of a tubular steel frame with plastic glides and a seating surface of 3 spaced boards of solid beech wood, waterproof varnished. With shoe rack of galvanized U-shaped steel section with plastic end caps.

Changing room bench consists of a tubular steel frame with plastic glides or prepared for floor mounting. Backrest of single and seat of 3 spaced solid beech boards, waterproof varnished. With shoe rack of galvanized U-shaped steel section with plastic end caps and a clothes hanger with an aperture of round tube and triple hooks of sintered steel

The following material groups are available to choose from: Frame made of steel tube: M(white aluminum); Seat made of wood: F(natural beech).