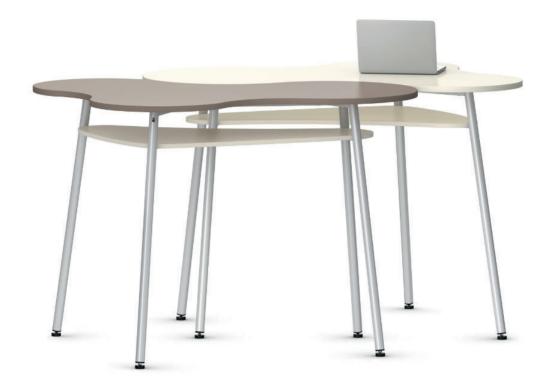

## TeamTable Freeform stand-at table.

Frame consisting of welded round steel-tube legs, a rectangular steel-tube frame and an intermediate shelf of chipboard. All steel parts are powder-coated. Single table with floor-level adjustment screws.

Table height of 103 cm for raised sitting or 110 cm as stand-at table.

**Table top** made of melamine-resin-coated, linoleum-coated or veneered chipboard with glued-on plastic or beech edge.

The following material groups are available to choose from: Frame made of steel tube: M1; Top made of chipboard: L3; Top made of linoleum: L8; Top veneered: F1.