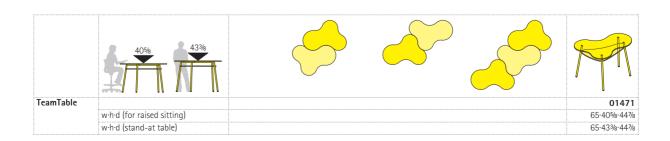

## TeamTable Freeform stand-at table.

Frame consisting of welded round steel-tube legs, a rectangular steel-tube frame and an intermediate shelf of chipboard. All steel parts are powder-coated. Single table with floor-level adjustment screws.

Table height of 103 cm for raised sitting or 110 cm as stand-at table.

**Table top** made of melamine-resin-coated, linoleum-coated or veneered chipboard with glued-on plastic or beech edge.

The following material groups are available to choose from: Frame made of steel tube: M1; Top made of chipboard: L3; Top made of linoleum: L8; Top veneered: F1.