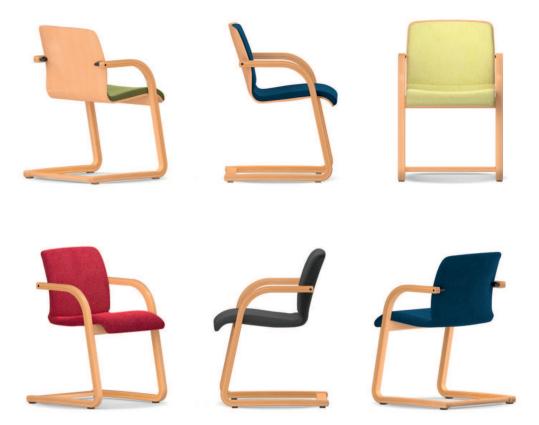

## TH-32, TH-32-Soft Cantilever chair.

Frame of bent, rectangular profile laminated beechwood, naturally-varnished or stained in a color. All models with armrests.

Seat shell of beech plywood with concealed seat attachments. Firm single-sided or soft all-round upholstery, the latter with extra soft foam and fleece padding.

Features and options. Glides for hard or soft floors.

The following material groups are available to choose from: Frame made of wood: H1; Seat and backrest: H1; Fabric cover: S40,46,51,52,64,73,74,76,78,79,80,81.