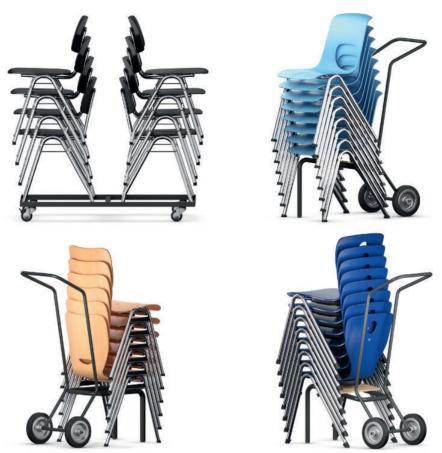

## Stacking trolley and stacking carts for multipurpose chairs.

**Stacking trolley** for transporting and storing stackable chairs from the product families KN-39 and WD-39. Maximum stacking quantity see table.

**Stacking carts** for transporting stackable chairs from the product families Compass-VF, JUMPER Air Four, JUMPER Ply Four, KN-39, NF-Compass, Spessart-1, Stakki and WD-39. Maximum stacking quantity see table.

| Accessories         |                 |                                        | 03834         | 03835            | 31198 |
|---------------------|-----------------|----------------------------------------|---------------|------------------|-------|
| Multipurpose chairs |                 |                                        | Stacking cart | Stacking trolley |       |
|                     | Compass-VF      | Chair or chair with armrest            |               |                  | 10    |
|                     | Jumper Air Four | Chair                                  |               |                  | 5     |
|                     | Jumper Ply Four | Chair                                  |               |                  | 5     |
|                     | KN-39           |                                        | 2 x 10        | 10               |       |
|                     | NF-Compass      |                                        |               |                  | 10    |
|                     | Spessart-1      | Chair or chair with armrests, unpadded |               | 7                |       |
|                     |                 | Chair or chair with armrests, padded   |               | 5                |       |
|                     | Stakki          |                                        |               |                  | 10    |
|                     | WD-39           |                                        | 2 x 10        | 10               |       |