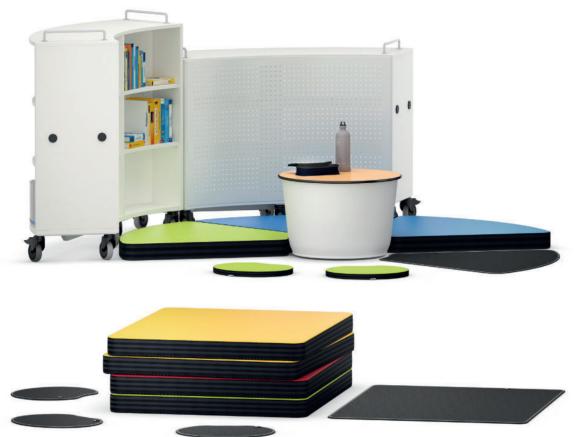

## Shift+ Landscape Padded mats, carpets and back support rolls. FloorFriends for floor-level learning.

**Padded mats** consisting of a thick, foam-padded body with anti-slip bottom, side carrying loop and a black, allround surrounding strap. Available in rectangular form or as a 60° wedge-shaped element to match the Shift+ cabinets. Can be used as a floor covering for one person or as a chair covering. The top seating surface consists of a hard-wearing, coloured covering.

**Carpet** consisting of a top surface made from black, hard-wearing artificial fibres and a rubberized, slip-proof bottom side. With side carrying loop. Available in rectangular form or as a 60° wedge-shaped element to match the Shift+ cabinets.

**Back support roll** consisting of a foam-padded body with black side element and hard-wearing, coloured covering. The following material groups are available to choose from: Fabric cover: S40,64,81.

|                  |      | $\checkmark$ | $\bigcirc$  |             |                  | $\bigcirc$  |             |                  |
|------------------|------|--------------|-------------|-------------|------------------|-------------|-------------|------------------|
| Shift+ Landscape |      | 09379        | 09440       | 09441       | 09442            | 09445       | 09446       | 09447            |
|                  | w∙d  |              | 161/8.131/8 | 413/8-331/2 | 417/8/91/2·345/8 | 161/8.131/8 | 413/8-331/2 | 417/8/97/8·341/4 |
|                  | W    | 203/4        |             |             |                  |             |             |                  |
|                  | h    |              |             | 1/4         |                  | 11/4        | 31/8        |                  |
|                  | Ø    | 77/8         |             |             |                  |             |             |                  |
|                  | Arch |              |             |             | 60°              |             |             | 60°              |