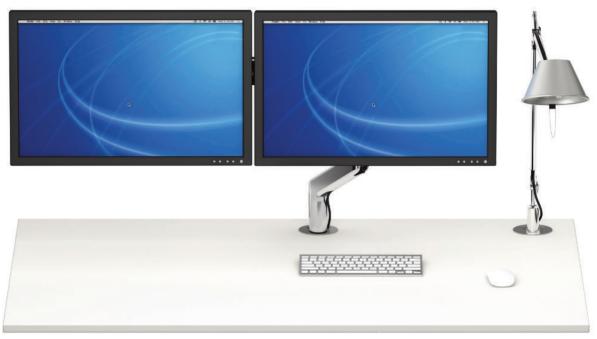

Flo Plus Duo: Monitor bracket like model Flo but for two parallel-mounted monitors (max. 2 x 24"). In white. M2.1: Monitor bracket for mounting to cable outlets with aluminum insert. Can be moved in 3 dimensions without gas-filled spring. With integrated cable management in the monitor arm. Polished aluminum or in black with ball joint and VESA connection 75/100.