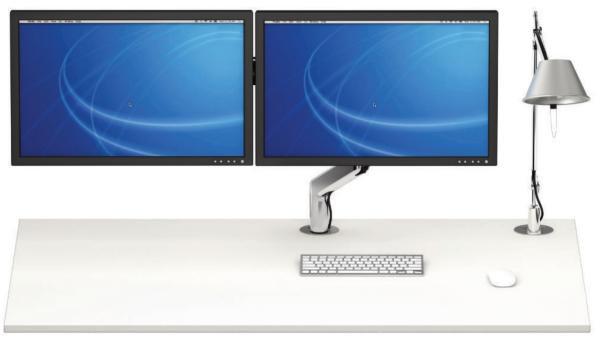

## Accessories for electrification: Para.Mi, Tolomeo, Flo, Flo Plus Dual, M2.1, M8.1.

Para.Mi LED: Desk lamp, aluminum white or black.

Tolomeo Mini LED: Desk lamp, aluminum-anodized.

Flo: Monitor bracket for mounting to cable outlets with aluminum insert. Can be moved in 3 dimensions without gas-filled spring. With integrated cable management in the monitor arm and VESA connection 75/100. In white, black and silver.

Flo Plus Duo: Monitor bracket like model Flo but for two parallel-mounted monitors. In white.

M2.1: Monitor bracket for mounting to cable outlets with aluminum insert. Can be moved in 3 dimensions without gas-filled spring. With integrated cable management in the monitor arm. Polished aluminum or in black with ball joint and VESA connection 75/100.