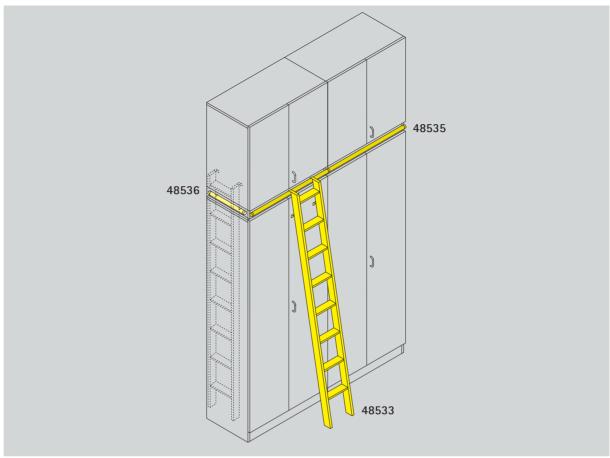

## Series 800 Cupboard ladder.

Cabinet ladders are made of aluminium with padded tread and front edges. 4 hooks for 2 suspension positions enable the ladder to be suspended from fastening or parking elements.

Fastening elements of naturally anodised aluminium tubing are mounted with special holders to the attachment panels of the add-on cabinets.

Parking elements of naturally anodised aluminium tubing are secured with special holders to the sides of the add-on cabinets. The cabinet ladder can be parked here at the side.