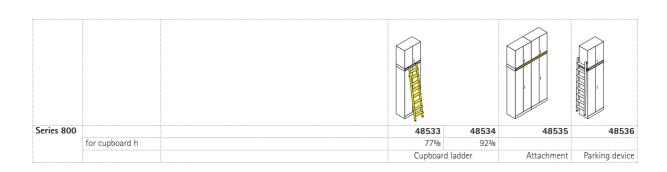

## Series 800 Cupboard ladder.

Cabinet ladders are made of aluminium with padded tread and front edges. 4 hooks for 2 suspension positions enable the ladder to be suspended from fastening or parking elements.

Fastening elements of naturally anodised aluminium tubing are mounted with special holders to the attachment panels of the add-on cabinets.

Parking elements of naturally anodised aluminium tubing are secured with special holders to the sides of the add-on cabinets. The cabinet ladder can be parked here at the side.