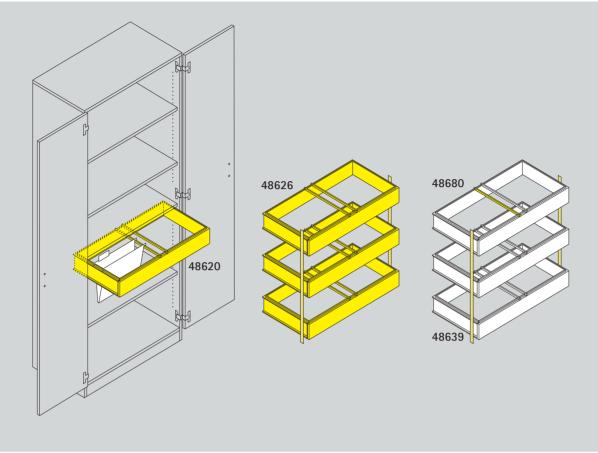

## Serie 800 Suspension filing for swing door cabinets.

**Suspension filing frames** are available in black, powder-coated sheet steel with a rolling bearing-mounted telescopic guide with over-extension, as well as self-closing mechanism on both sides and damping. The suspension filing frame can bear a maximum load of 50 kg and 2 or 3 units can be combined on top of one another. They can be secured using a pull-out lock. The grid height for installation is 35 cm.

|                                           | * Body dimensions    |              |       |       | <b>—</b>     |       | <u> </u> |       |                      |
|-------------------------------------------|----------------------|--------------|-------|-------|--------------|-------|----------|-------|----------------------|
|                                           | ,                    |              |       |       |              |       |          |       |                      |
|                                           |                      | $\bigotimes$ |       |       | $\checkmark$ |       |          |       |                      |
| Series 800<br>Profil 800                  | * w                  | 311/2        | 39%   | 471/4 | 311/2        | 39%   | 471/4    |       |                      |
|                                           | DIN A4: per pull-out | 2            | 3     | 3     | 2            | 3     | 3        |       |                      |
| * <b>D=16</b> <sup>3</sup> / <sub>4</sub> | 1 pull-out           | 48620        | 48621 | 48622 |              |       |          |       | 48680                |
|                                           | 2 pull-outs          | 48623        | 48624 | 48625 |              |       |          | 48638 |                      |
|                                           | 3 pull-outs          | 48626        | 48627 | 48628 |              |       |          | 48639 |                      |
| * <b>D=22</b> <sup>7</sup> /8             | 1 pull-out           |              |       |       | 48640        | 48641 | 48642    |       |                      |
|                                           | 2 pull-outs          |              |       |       | 48643        | 48644 | 48645    | 48638 |                      |
|                                           | 3 pull-outs          |              |       |       | 48646        | 48647 | 48648    | 48639 |                      |
|                                           | Hanging frame        |              |       |       |              |       |          |       | Intermediate divider |