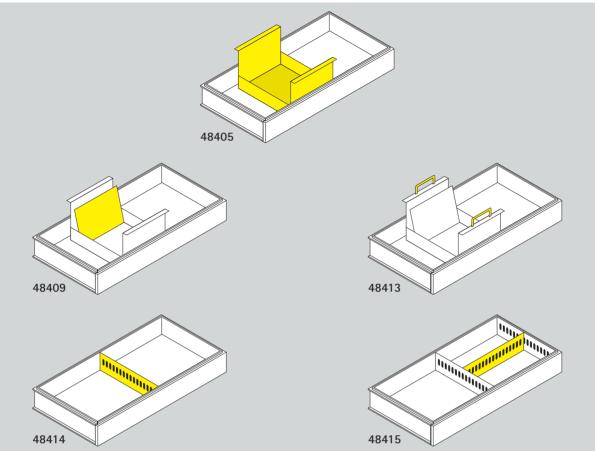

## Series 800 Accessories for filing cabinets and drawers.

**Partitions** made of sheet steel for drawers facilitate division into further longitudinal compartments. Partitions have, like the all-round casing, further notches for integrating dividers.

**Dividers** and **file-card boxes** made of sheet steel and adapted in their dimensions to the grid of the drawers and the DIN A row. Steel bow handles are available to facilitate the removal of the file-card boxes. Swing supports made of sheet steel can be inserted file-card boxes.

|                                   | Card box insert |       |       | Pivoted support |              |              | Bow handle | Drawer divider |        |        |        |
|-----------------------------------|-----------------|-------|-------|-----------------|--------------|--------------|------------|----------------|--------|--------|--------|
|                                   | 1               |       |       | A4 crossways    | A5 crossways | A6 crossways | 1 pair     | DIN A4         | DIN A5 | DIN A6 | DIN A7 |
| *D=22 <sup>7</sup> /8             | 48445           | 48446 | 48448 |                 |              |              | -10413     | -0070          | +0075  | -0077  | -3070  |
| *D=16 <sup>3</sup> / <sub>4</sub> | 48405           | 48406 | 48408 | 48409           | 48410        | 48412        | 48413      | 48676          | 48675  | 48677  | 48678  |
| Series 800<br>Profil 800          |                 |       |       |                 |              |              |            |                | >      |        |        |
| dimensions                        |                 |       |       |                 |              |              |            |                |        |        |        |