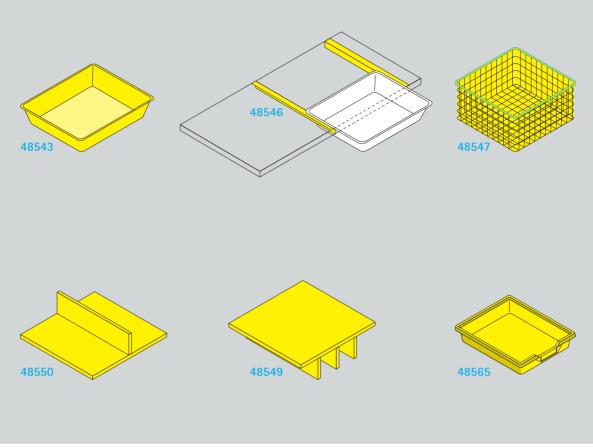

The following material groups are available to choose from: Bases made of chipboard: L3.

| * Body<br>dimensions<br>** Max. load<br>per box: 11 lb. | $\diamond$ |                   |             |       |                          |       |                         | $\diamond$ | $\diamond$ | $\Diamond$ | $\bigcirc$                   |                         |
|---------------------------------------------------------|------------|-------------------|-------------|-------|--------------------------|-------|-------------------------|------------|------------|------------|------------------------------|-------------------------|
| Series 800<br>Profil 800                                |            | 48543             | 48544       | 48545 | 48546                    | 48547 | 48549                   | 48550      | 48565      | 48566      | 48568                        | 48567                   |
|                                                         | W          | 181/8 141/4 127/8 |             |       |                          | 18%   | 471/4*                  |            | 123/8      |            |                              |                         |
|                                                         | h          | 33/8              | 23/8        | 23/8  |                          | 91/8  |                         |            | 3          | 57/8       |                              |                         |
|                                                         | t          | 141/4             | 111/2 101/2 |       |                          | 187/8 | 227/8*                  |            | 143/4      |            |                              |                         |
|                                                         |            |                   |             |       | without middle partition |       |                         |            |            |            |                              |                         |
|                                                         |            | Material tray     |             |       | Guide rails              |       | Ironing<br>board holder |            |            |            | Top for Grat-<br>nells boxes | Gratnells<br>name plate |