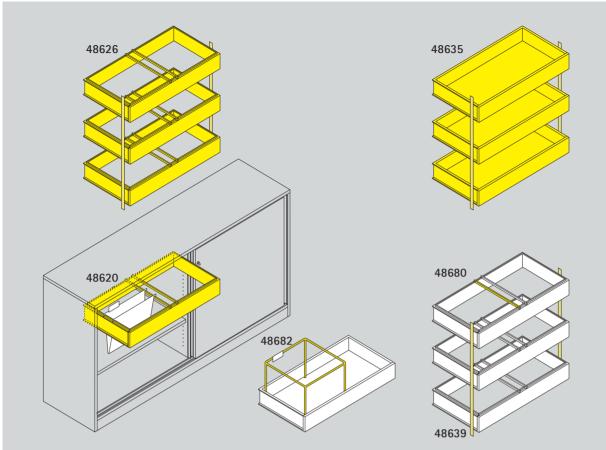

## Series 800 Suspension filing and wide drawers for organizable sliding door cabinets.

**Suspension filing frames** are available in black, powder-coated sheet steel with a rolling bearing-mounted telescopic guide with over-extension, as well as self-closing mechanism on both sides and damping. The suspension filing frame can bear a maximum load of 50 kg and 2 or 3 units can be combined on top of one another. They can be secured using a pull-out lock. The grid height for installation is 35 cm.

Wide drawers with function and design corresponding to those of the suspension filing capacity for the accommodation of further accessories such as partitions or dividers as well as adjustable suspension frames.

|                                           | * Body dimensions    |               |                      |             |          |                    |         |
|-------------------------------------------|----------------------|---------------|----------------------|-------------|----------|--------------------|---------|
| Series 800                                | * w                  | 311/2         |                      | 311/2       |          |                    |         |
|                                           | DIN A4: per pull-out | 2             |                      |             |          |                    |         |
| * <b>D=16</b> <sup>3</sup> / <sub>4</sub> | 1 pull-out           | 48660         | 48679                | 48666       |          |                    | 48672   |
|                                           | 2 pull-outs          | 48662         |                      | 48668       | 48638    |                    |         |
|                                           | 3 pull-outs          | 48664         |                      | 48670       | 48639    |                    |         |
| *D=22 <sup>7</sup> /8                     | 1 pull-out           | 48620         | 48680                | 48629       |          | 48682              | 48674   |
|                                           | 2 pull-outs          | 48623         |                      | 48632       | 48638    |                    |         |
|                                           | 3 pull-outs          | 48626         |                      | 48635       | 48639    |                    |         |
|                                           |                      | Hanging frame | Intermediate divider | Wide drawer | End stop | Adj. hanging frame | Divider |