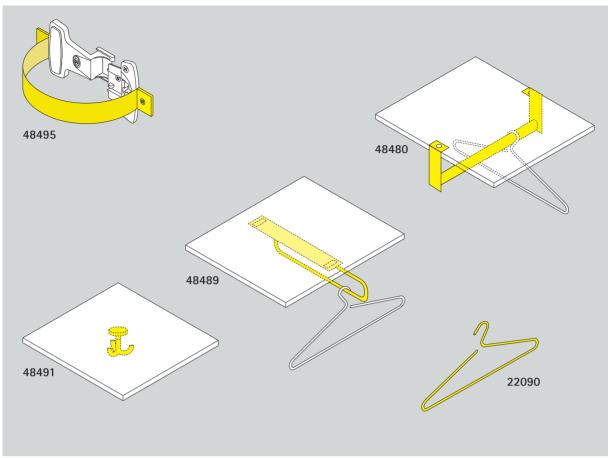

## Series 800 Wardrobes and wardrobe accessories.

**Cabinet bars for wardrobes** made of chrome-plated oval steel tube are mounted under adjustable shelf inserts of 58 cm deep cabinets.

Pull-out coathangers made of chrome-plated sheet steel are mounted under adjustable shelf inserts of 42 cm deep cabinets.

**Clothing-protection elements** are fitted over visible hinges to protect clothing. 2 and 3 clothing-protection elements are required for a 5 FH door and a 6 FH door respectively.

Hanger made of anodized aluminum. 10 or 20 pieces per packaging unit.

|                          | * Body dimensions |                       |               |                 |                    |             |       | K     |                  |             |                   | <b>&amp;</b>      | Z     |       |
|--------------------------|-------------------|-----------------------|---------------|-----------------|--------------------|-------------|-------|-------|------------------|-------------|-------------------|-------------------|-------|-------|
| Series 800<br>Profil 800 | * W               | 153/4                 | 19³/₄<br>with | 23%<br>out midd | 31½<br>Ile partiti | 393/8<br>on | 471/4 |       | 39%<br>partition | 471/4       |                   |                   |       | •     |
| *D=163/4                 |                   |                       |               |                 |                    |             |       |       |                  |             |                   |                   | 22090 | 48495 |
|                          | Chipboard shelf   |                       |               |                 |                    |             |       |       |                  |             | 48489             | 48491             |       |       |
|                          | Steel shelf       |                       |               |                 |                    |             |       |       |                  |             | 48490             |                   |       |       |
|                          |                   | 48480                 | 48481         | 18482           | 48483              | 48484       | 48485 | 48486 | 48487 4          | 18488       |                   |                   | 22090 | 48495 |
|                          |                   | Wardrobe hanging tube |               |                 |                    |             |       |       | Clothes rail     | Triple hook | Clothes<br>hanger | Clothes protector |       |       |