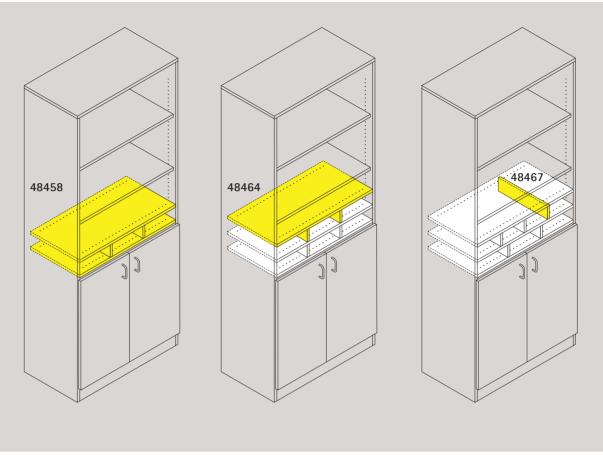

## Series 800 Form compartments.

Form-compartment basic elements consist of two adjustable shelf inserts with adjustable dividers. They are made of chipboard with glued-on plastic edges. All dividers are adjustable with a hole spacing of 25 mm.

Form-compartment add-on elements consist of an adjustable shelf insert with adjustable dividers and are fitted on basic elements.

The following material groups are available to choose from: Bases made of chipboard: L3.

|                          | * Body dimensions      |            |       |       |       |       |       |        |       |       |       |       |       |           |
|--------------------------|------------------------|------------|-------|-------|-------|-------|-------|--------|-------|-------|-------|-------|-------|-----------|
|                          |                        |            |       |       |       |       |       |        |       |       |       |       |       |           |
| Series 800<br>Profil 800 | * W                    | 153/4      | 193/4 | 235/8 | 311/2 | 39%   | 471/4 | 153/4  | 193/4 | 235/8 | 311/2 | 39%   | 471/4 |           |
|                          | Number of compartments | 2          | 2     | 2     | 3     | 4     | 5     | 2      | 2     | 2     | 3     | 4     | 5     |           |
|                          | inner dimensions min   | 65/8       | 85/8  | 105/8 | 91/2  | 85/8  | 81/2  | 65/8   | 85/8  | 105/8 | 91/2  | 85/8  | 81/2  |           |
| *D=163/4                 |                        | 48455      | 48456 | 48457 | 48458 | 48459 | 48460 | 48461  | 48462 | 48463 | 48464 | 48465 | 48466 | 48467     |
|                          |                        | Basic unit |       |       |       |       |       | Add-on |       |       |       |       |       | Partition |