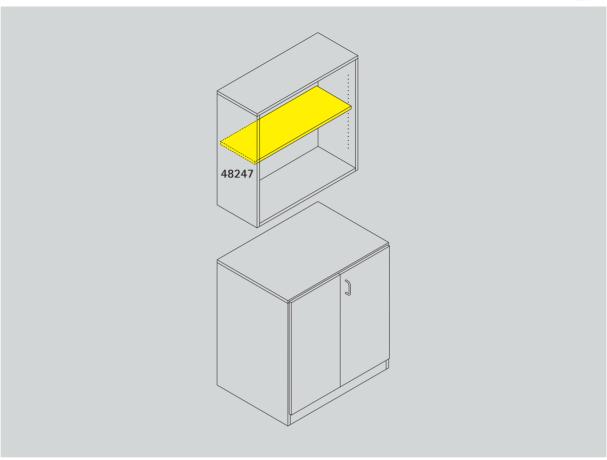

## Series 800 Adjustable shelf inserts for hanging cabinets.

Adjustable shelf inserts are available in melamine-resin-coated chipboard and blockboard, each with glued-on plastic edges. The shelf inserts can be freely positioned by means of shelf supports in the holes and secured against slipping out.

The following material groups are available to choose from: Bases made of chipboard: L3.

|                          | * Body dimensions          |       |       |
|--------------------------|----------------------------|-------|-------|
| Series 800<br>Profil 800 | * W                        | 23%   | 311/2 |
|                          | Shelf w                    | 221/8 | 30    |
| *D=13                    | Chipboard 3/4"             | 48246 | 48247 |
|                          | Load according to L75 (lb) | 34    | 35    |
|                          | Chip-plywood shelf 1"      | 48248 | 48249 |
|                          | Load according to L75 (lb) | 24    | 35    |