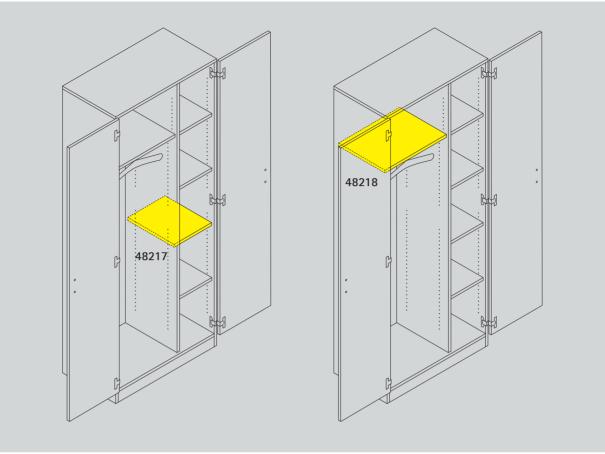

## Series 800 Adjustable shelf inserts for wardrobe cabinets.

Adjustable shelf inserts are available in melamine-resin-coated chipboard and blockboard, each with glued-on plastic edges. The shelf inserts can be freely positioned by means of shelf supports in the holes and secured against slipping out.

The following material groups are available to choose from: Bases made of chipboard: L3.

|                                   | * Body dimensions          |       |                    |       |       |                  |
|-----------------------------------|----------------------------|-------|--------------------|-------|-------|------------------|
| Series 800<br>Profil 800          | * W                        | 311/2 | 351/2              | 471/4 | 311/2 | 351/2            |
|                                   | Shelf w                    | 10%   | 107/8              | 141/4 | 183/8 | 223/8            |
|                                   |                            | narro | narrow compartment |       |       | wide compartment |
| *D=16 <sup>3</sup> / <sub>4</sub> | Chipboard 3/4"             | 48217 | 48219              | 48221 | 48218 | 48220            |
|                                   | Load according to L75 (lb) | 15    | 15                 | 22    | 28    | 35               |
| *D=22 <sup>7</sup> / <sub>8</sub> | Chipboard ¾"               | 48267 | 48269              | 48271 | 48268 | 48270            |
|                                   | Load according to L75 (lb) | 22    | 22                 | 30    | 38    | 48               |