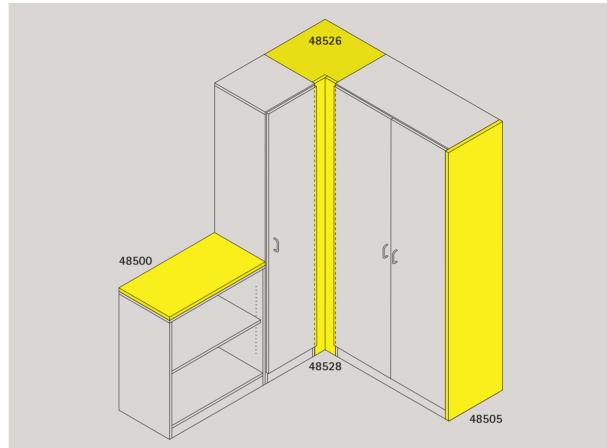

## Series 800 Top covers and end panels.

**Top covers** are available in melamine-resin-coated chipboard with glued-on plastic or beech edges. Depending on the installation with 3-sided visible edge or for free-standing cabinets with a 4-sided visible edge. Top covers protrude 2.5 cm over the body front edge.

End panels are available in melamine-resin-coated chipboard with glued-on plastic or beech edges. End panels are attached as closer panels to the cabinet sides. End panels protrude 2.5 cm over the body front edge.

**Corner top and corner strip** are available in melamine-resin-coated chipboard with glued-on plastic edges. Corner top and corner strip are used for cabinets erected at a 90° angle. Side length for mounting flush with the body is 5.2 cm.

The following material groups are available to choose from: Top made of chipboard: L3.

|                                   | * Body dimensions |          |            |           |       |       |       |              |             | B     |       |       |       |       |
|-----------------------------------|-------------------|----------|------------|-----------|-------|-------|-------|--------------|-------------|-------|-------|-------|-------|-------|
| Series 800                        | ОН                | *        |            | 2         | 3     | 4     | 5     | 6            | ¥           | 2     | 3     | 4     | 5     | 6     |
| *D=16 <sup>3</sup> / <sub>4</sub> |                   | 48500    | 48501      | 48502     | 48503 | 48504 | 48505 | 48506        | 48526       | 40520 | 40500 | 40520 | 40504 | 40500 |
| *D=22 <sup>7</sup> /8             |                   | 48510    | 48511      | 48512     | 48513 | 48514 | 48515 | 48516        | 48527       | 48528 | 48529 | 48530 | 48531 | 48532 |
|                                   |                   | ABS edge | Beech edge | End panel |       |       |       | Angled shelf | Angle strip |       |       |       |       |       |
|                                   |                   | Cover    |            |           |       |       |       |              |             |       |       |       |       |       |