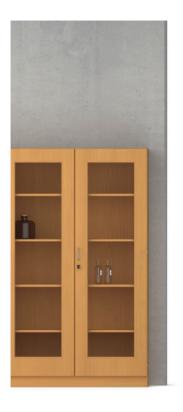

## Collection and special cabinets (wide: 31.5 - 47.25).

Element cabinet (for details, see table) in the height unit 5 FH.

Type: Collection cabinets with glass-frame doors or special cabinets with installed wardrobe, musical-instrument or kitchenette facilities. With construction base for vertical and with center partition flush with the body or set back (CPsb) for horizontal body division.

Front consisting of double-wing doors with bow-type handles, inset-type handles or knob handles.

Locking system optionally with cylinder or turnknob locks.

Interior equipment consisting of adjustable shelf inserts.

**Construction:** Models from a height of 77.625 or models with drawers and/or pullouts (DGUV Regel 108-007) must be secured to the wall or floor.

The following material groups are available to choose from: Body and bases made of chipboard: L3; Front made of chipboard: L3; Front veneered: F1.