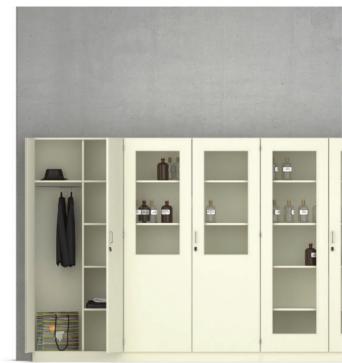

## Collection and special cabinets (wide: 31.5 - 47.25).

Element cabinet (for details, see table) in the height unit 5 FH.

Type: Collection cabinets with glass-frame doors or special cabinets with installed wardrobe, musical-instrument or kitchenette facilities. With construction base for vertical and with center partition flush with the body or set back (CPsb) for horizontal body division.

Front consisting of double-wing doors with bow-type handles, inset-type handles or knob handles.

Locking system optionally with cylinder or turnknob locks.

Interior equipment consisting of adjustable shelf inserts.

**Construction:** Models from a height of 77.625 or models with drawers and/or pullouts (DGUV Regel 108-007) must be secured to the wall or floor.

The following material groups are available to choose from: Body and bases made of chipboard: L3; Front made of chipboard: L3; Front veneered: F1.