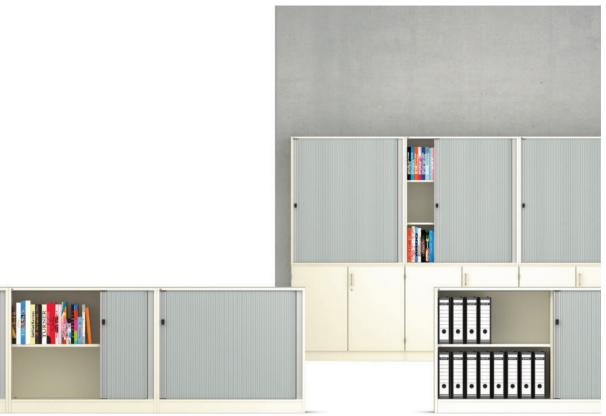

## Horizontal roller-shutter cabinets (wide: 39.37 - 63).

Element cabinet (for details, see table) in the height units 2, 3, 4 and 5 FH.

Type: Horizontal roller-shutter cabinet (cabinet and add-on cabinet). With removable top shelf for inspection.

Front with plastic horizontal roller shutter and an aluminium handle strip.

Locking system optionally with cylinder locks.

Interior equipment consisting of adjustable shelf inserts.

Construction: Models from height of 77.625 or models with drawers and/or pull-outs must be secured to the wall or floor (DGUV Regel 108-007).

The following material groups are available to choose from: Roller cover made of plastic: C4,(astral silver, white); Body and bases made of chipboard: L1,4,6.

|                                  |                                   |       |          | B         |          |           |           |           |          |           |          |
|----------------------------------|-----------------------------------|-------|----------|-----------|----------|-----------|-----------|-----------|----------|-----------|----------|
| Series 800                       | H (in inches for standard base) = | 331/4 | 4 2FH    | 481/8 3FH |          | 627/8 4FH | 775/8 sfh | 291/2 2FH |          | 443/8 3FH |          |
| D=16 <sup>3</sup> / <sub>4</sub> | W= 39%"                           | 44706 |          | 44707     |          | 44708     | 44709     | 44704     |          | 44705     |          |
|                                  | W= 471/4"                         | 44716 |          | 44717     |          | 44718     | 44719     | 44714     |          | 44715     |          |
|                                  | W= 63"                            |       | 44726    |           | 44727    |           |           |           | 44724    |           | 44725    |
|                                  | Adjustable shelf inserts          | 1     | 2        | 2         | 4        | 3         | 4         | 1         | 2        | 2         | 4        |
|                                  | Locks / CPsb                      | 1     | 1 / CPsb | 1         | 1 / CPsb | 1         | 1         | 1         | 1 / CPsb | 1         | 1 / CPsb |