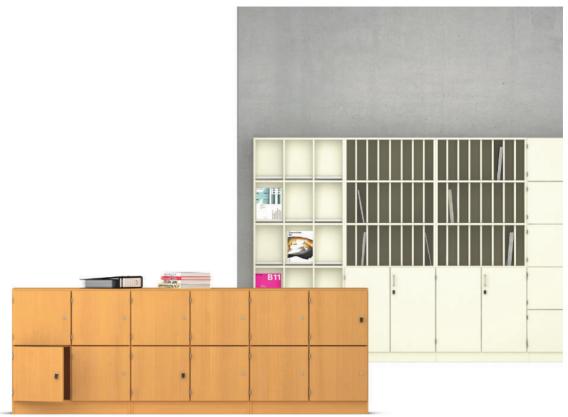

## Series 800 Mailbox cabinets and locker cabinets (wide: 31.5).

Element cabinet (for details, see table) in the height units 2, 3, 4 and 5 FH.

Type: Small-locker cabinet with a fixed construction base for vertical body division into 1 FH and/or 2 FH units. 2FH units with center partition flush with the body or set back (CPsb) in the lower cabinet area for further subdivision. Front consisting of single-wing doors hung on the left or right in 1 FH without handles or in 2 FH single- or double-wing doors with bow-type handles, inset-type handles or knob handles. Some with open horizontal or vertical mailboxes divided into 2 or 4 slots. Magazine cabinets with flaps opening upwards. Locking system optionally with cylinder or turnknob locks.

Interior equipment consisting of adjustable shelf inserts for small lockers with 2 height units.

Construction: Models from a height of 77.626 or models with drawers and/or pullouts (DGUV Regel 108-007) must be secured to the wall or floor.