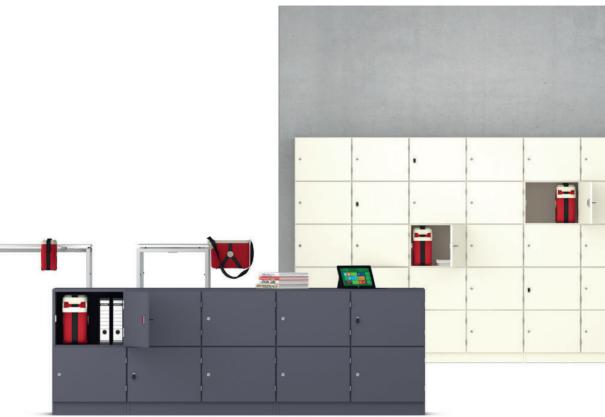

## Valuables-locker and eddy cabinets (wide: 15.75 and 39.37).

Element cabinet (for details, see table) in the height units 2, 3, 4 and 5 FH.

**Type:** Small-locker cabinet with fixed construction bases for vertical carcass divisions into 1 FH units. Also suitable for storing the eddy toolbag.

Front consisting of single-wing doors in 1 FH without handles hung on the left or right.

Locking system optionally with cylinder or turn-knob locks.

Erection: Models from a height of 77.625, must be secured to the wall or floor (D GUV Regel 108-007).

The following material groups are available to choose from: Body and bases made of chipboard: L3; Front made of chipboard: L3; Front veneered: F1.

| Series 800                       | H (in inches for standard base) = | 331   | 331/4 2FH |       | 481/8 3FH |       | 627/8 4FH |       | 775/8 5FH |  |
|----------------------------------|-----------------------------------|-------|-----------|-------|-----------|-------|-----------|-------|-----------|--|
| D=16 <sup>3</sup> / <sub>4</sub> | W= 15 <sup>3</sup> /4"            | 44640 |           | 44641 |           | 44642 |           | 44643 |           |  |
|                                  | W=393/8"                          |       | 44645     |       | 44646     |       | 44647     |       | 44648     |  |
| D=22 <sup>7</sup> / <sub>8</sub> | W= 15 <sup>3</sup> /4"            | 44690 |           | 44691 |           | 44692 |           | 44693 |           |  |
|                                  | W= 393/8"                         |       | 44695     |       | 44696     |       | 44697     |       | 44698     |  |
|                                  | Locks                             | 2     | 4         | 3     | 6         | 4     | 8         | 5     | 10        |  |