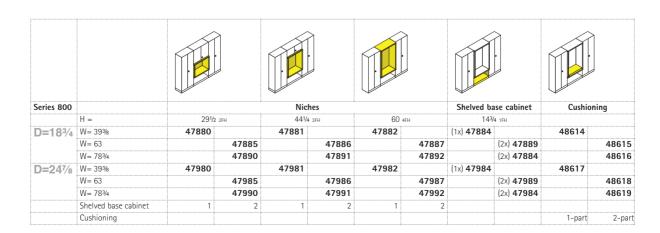

## Series 800 Niches for installation in cabinet walls

Element cabinet (see table for details) in heights of 2, 3 and 4 height units.

Type: Niche as open storage space for decorative purposes or with cushioning as comfortable sitting area.

Body consisting of two side parts, an upper and lower panel and a rear wall. The upper and lower panels are placed flush against the side parts and fixed with dowels. Sides and upper/lower panels made from 40-mm chipboard and rear wall from 19-mm chipboard.

Element cabinet (see table for details) in height of 1 height unit.

Type: Open shelving cabinet as substructure for niches.

Padded mats made from foam with easy-to-clean artificial leather covering, black all-round surrounding strap and non-slip bottom with hidden zip fastener. Can be used as comfortable cover for sitting niches in cabinets.

The following material groups are available to choose from: Top made of chipboard, HPL: L3; Top made of chipboard: S3; Fabric cover: S40,64,81.