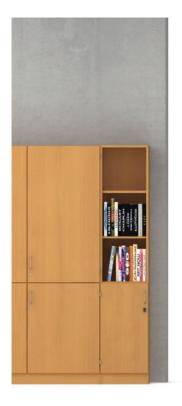

## Series 800

## Combination cabinets and combination shelves (wide: 15.75 - 23.6).

Element cabinet (for details, see table) in the height units 5 and 6 FH.

Type: Combined shelving and wing-door cabinets, each with a fixed construction base for vertical body division. Front open or consisting of 2 single-wing doors hung on the left or right with bow-type handles, inset-type handles or knob handles.

Locking system optionally with cylinder or turnknob locks.

Interior equipment consisting of adjustable shelf inserts.

Construction: Models from a height of 77.625 or models with drawers and/or pullouts (DGUV Regel 108-007) must be secured to the wall or floor.

The following material groups are available to choose from: Body and bases made of chipboard: L3; Front made of chipboard: L3; Front veneered: F1.

|                                  |                                      | AAAA AAAAAAAAAAAAAAAAAAAAAAAAAAAAAAAAA |             |       | A CONTRACTOR OF THE PROPERTY O | XXXXX |       |
|----------------------------------|--------------------------------------|----------------------------------------|-------------|-------|--------------------------------------------------------------------------------------------------------------------------------------------------------------------------------------------------------------------------------------------------------------------------------------------------------------------------------------------------------------------------------------------------------------------------------------------------------------------------------------------------------------------------------------------------------------------------------------------------------------------------------------------------------------------------------------------------------------------------------------------------------------------------------------------------------------------------------------------------------------------------------------------------------------------------------------------------------------------------------------------------------------------------------------------------------------------------------------------------------------------------------------------------------------------------------------------------------------------------------------------------------------------------------------------------------------------------------------------------------------------------------------------------------------------------------------------------------------------------------------------------------------------------------------------------------------------------------------------------------------------------------------------------------------------------------------------------------------------------------------------------------------------------------------------------------------------------------------------------------------------------------------------------------------------------------------------------------------------------------------------------------------------------------------------------------------------------------------------------------------------------------|-------|-------|
| Series 800                       | H (in inches for standard base) =    | 775/8 2+3FH (Shelf)                    | 775/8 2+3FH | 9     | 923/8 2+4FH                                                                                                                                                                                                                                                                                                                                                                                                                                                                                                                                                                                                                                                                                                                                                                                                                                                                                                                                                                                                                                                                                                                                                                                                                                                                                                                                                                                                                                                                                                                                                                                                                                                                                                                                                                                                                                                                                                                                                                                                                                                                                                                    |       | 4+2FH |
| D=16 <sup>3</sup> / <sub>4</sub> | W= 15 <sup>3</sup> / <sub>4</sub> '' | 44004                                  |             | 44008 | 44006                                                                                                                                                                                                                                                                                                                                                                                                                                                                                                                                                                                                                                                                                                                                                                                                                                                                                                                                                                                                                                                                                                                                                                                                                                                                                                                                                                                                                                                                                                                                                                                                                                                                                                                                                                                                                                                                                                                                                                                                                                                                                                                          | 44007 |       |
|                                  | W= 193/4"                            | 44104                                  |             | 44108 | 44106                                                                                                                                                                                                                                                                                                                                                                                                                                                                                                                                                                                                                                                                                                                                                                                                                                                                                                                                                                                                                                                                                                                                                                                                                                                                                                                                                                                                                                                                                                                                                                                                                                                                                                                                                                                                                                                                                                                                                                                                                                                                                                                          | 44107 |       |
|                                  | W= 235/8"                            | 44204                                  |             | 44208 | 44206                                                                                                                                                                                                                                                                                                                                                                                                                                                                                                                                                                                                                                                                                                                                                                                                                                                                                                                                                                                                                                                                                                                                                                                                                                                                                                                                                                                                                                                                                                                                                                                                                                                                                                                                                                                                                                                                                                                                                                                                                                                                                                                          | 44207 |       |
|                                  | W= 153/4"                            | 44304                                  |             | 44308 | 44306                                                                                                                                                                                                                                                                                                                                                                                                                                                                                                                                                                                                                                                                                                                                                                                                                                                                                                                                                                                                                                                                                                                                                                                                                                                                                                                                                                                                                                                                                                                                                                                                                                                                                                                                                                                                                                                                                                                                                                                                                                                                                                                          | 44307 |       |
|                                  | W= 193/4"                            | 44404                                  |             | 44408 | 44406                                                                                                                                                                                                                                                                                                                                                                                                                                                                                                                                                                                                                                                                                                                                                                                                                                                                                                                                                                                                                                                                                                                                                                                                                                                                                                                                                                                                                                                                                                                                                                                                                                                                                                                                                                                                                                                                                                                                                                                                                                                                                                                          | 44407 |       |
|                                  | W= 235/8"                            | 44504                                  |             | 44508 | 44506                                                                                                                                                                                                                                                                                                                                                                                                                                                                                                                                                                                                                                                                                                                                                                                                                                                                                                                                                                                                                                                                                                                                                                                                                                                                                                                                                                                                                                                                                                                                                                                                                                                                                                                                                                                                                                                                                                                                                                                                                                                                                                                          | 44507 |       |
|                                  | Adjustable shelf inserts             | 3                                      |             | 4     | 4                                                                                                                                                                                                                                                                                                                                                                                                                                                                                                                                                                                                                                                                                                                                                                                                                                                                                                                                                                                                                                                                                                                                                                                                                                                                                                                                                                                                                                                                                                                                                                                                                                                                                                                                                                                                                                                                                                                                                                                                                                                                                                                              | 4     |       |
|                                  | Locks                                | 1                                      |             | 1     | 2                                                                                                                                                                                                                                                                                                                                                                                                                                                                                                                                                                                                                                                                                                                                                                                                                                                                                                                                                                                                                                                                                                                                                                                                                                                                                                                                                                                                                                                                                                                                                                                                                                                                                                                                                                                                                                                                                                                                                                                                                                                                                                                              | 2     |       |