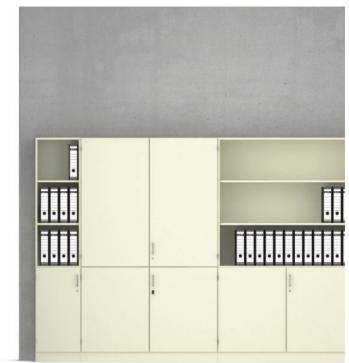

## Series 800

## Combination cabinets and combination shelves (wide: 15.75 - 23.6).

Element cabinet (for details, see table) in the height units 5 and 6 FH.

Type: Combined shelving and wing-door cabinets, each with a fixed construction base for vertical body division. Front open or consisting of 2 single-wing doors hung on the left or right with bow-type handles, inset-type handles or knob handles.

Locking system optionally with cylinder or turnknob locks.

Interior equipment consisting of adjustable shelf inserts.

Construction: Models from a height of 77.625 or models with drawers and/or pullouts (DGUV Regel 108-007) must be secured to the wall or floor.

The following material groups are available to choose from: Body and bases made of chipboard: L3; Front made of chipboard: L3; Front veneered: F1.

|                                  |                                      | AAAA AAAAAAAAAAAAAAAAAAAAAAAAAAAAAAAAA |             |       | A CONTRACTOR OF THE PROPERTY O | XXXXX |       |
|----------------------------------|--------------------------------------|----------------------------------------|-------------|-------|--------------------------------------------------------------------------------------------------------------------------------------------------------------------------------------------------------------------------------------------------------------------------------------------------------------------------------------------------------------------------------------------------------------------------------------------------------------------------------------------------------------------------------------------------------------------------------------------------------------------------------------------------------------------------------------------------------------------------------------------------------------------------------------------------------------------------------------------------------------------------------------------------------------------------------------------------------------------------------------------------------------------------------------------------------------------------------------------------------------------------------------------------------------------------------------------------------------------------------------------------------------------------------------------------------------------------------------------------------------------------------------------------------------------------------------------------------------------------------------------------------------------------------------------------------------------------------------------------------------------------------------------------------------------------------------------------------------------------------------------------------------------------------------------------------------------------------------------------------------------------------------------------------------------------------------------------------------------------------------------------------------------------------------------------------------------------------------------------------------------------------|-------|-------|
| Series 800                       | H (in inches for standard base) =    | 775/8 2+3FH (Shelf)                    | 775/8 2+3FH | 9     | 923/8 2+4FH                                                                                                                                                                                                                                                                                                                                                                                                                                                                                                                                                                                                                                                                                                                                                                                                                                                                                                                                                                                                                                                                                                                                                                                                                                                                                                                                                                                                                                                                                                                                                                                                                                                                                                                                                                                                                                                                                                                                                                                                                                                                                                                    |       | 4+2FH |
| D=16 <sup>3</sup> / <sub>4</sub> | W= 15 <sup>3</sup> / <sub>4</sub> '' | 44004                                  |             | 44008 | 44006                                                                                                                                                                                                                                                                                                                                                                                                                                                                                                                                                                                                                                                                                                                                                                                                                                                                                                                                                                                                                                                                                                                                                                                                                                                                                                                                                                                                                                                                                                                                                                                                                                                                                                                                                                                                                                                                                                                                                                                                                                                                                                                          | 44007 |       |
|                                  | W= 193/4"                            | 44104                                  |             | 44108 | 44106                                                                                                                                                                                                                                                                                                                                                                                                                                                                                                                                                                                                                                                                                                                                                                                                                                                                                                                                                                                                                                                                                                                                                                                                                                                                                                                                                                                                                                                                                                                                                                                                                                                                                                                                                                                                                                                                                                                                                                                                                                                                                                                          | 44107 |       |
|                                  | W= 235/8"                            | 44204                                  |             | 44208 | 44206                                                                                                                                                                                                                                                                                                                                                                                                                                                                                                                                                                                                                                                                                                                                                                                                                                                                                                                                                                                                                                                                                                                                                                                                                                                                                                                                                                                                                                                                                                                                                                                                                                                                                                                                                                                                                                                                                                                                                                                                                                                                                                                          | 44207 |       |
|                                  | W= 153/4"                            | 44304                                  |             | 44308 | 44306                                                                                                                                                                                                                                                                                                                                                                                                                                                                                                                                                                                                                                                                                                                                                                                                                                                                                                                                                                                                                                                                                                                                                                                                                                                                                                                                                                                                                                                                                                                                                                                                                                                                                                                                                                                                                                                                                                                                                                                                                                                                                                                          | 44307 |       |
|                                  | W= 193/4"                            | 44404                                  |             | 44408 | 44406                                                                                                                                                                                                                                                                                                                                                                                                                                                                                                                                                                                                                                                                                                                                                                                                                                                                                                                                                                                                                                                                                                                                                                                                                                                                                                                                                                                                                                                                                                                                                                                                                                                                                                                                                                                                                                                                                                                                                                                                                                                                                                                          | 44407 |       |
|                                  | W= 235/8"                            | 44504                                  |             | 44508 | 44506                                                                                                                                                                                                                                                                                                                                                                                                                                                                                                                                                                                                                                                                                                                                                                                                                                                                                                                                                                                                                                                                                                                                                                                                                                                                                                                                                                                                                                                                                                                                                                                                                                                                                                                                                                                                                                                                                                                                                                                                                                                                                                                          | 44507 |       |
|                                  | Adjustable shelf inserts             | 3                                      |             | 4     | 4                                                                                                                                                                                                                                                                                                                                                                                                                                                                                                                                                                                                                                                                                                                                                                                                                                                                                                                                                                                                                                                                                                                                                                                                                                                                                                                                                                                                                                                                                                                                                                                                                                                                                                                                                                                                                                                                                                                                                                                                                                                                                                                              | 4     |       |
|                                  | Locks                                | 1                                      |             | 1     | 2                                                                                                                                                                                                                                                                                                                                                                                                                                                                                                                                                                                                                                                                                                                                                                                                                                                                                                                                                                                                                                                                                                                                                                                                                                                                                                                                                                                                                                                                                                                                                                                                                                                                                                                                                                                                                                                                                                                                                                                                                                                                                                                              | 2     |       |