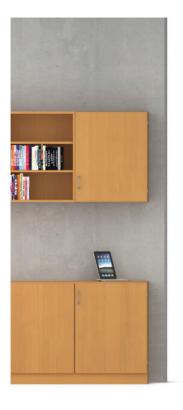

## Series 800

## Wall-mounted cabinets and shelves (wide: 23.6 - 31.5).

Element cabinet (for details, see table) in the height unit 2 FH.

Type: Shelving or wing-door cabinet for wall mounting.

Front consisting of a single-wing doors hung on the left or right or of double-wing doors, each with bow-type handle, inset-type handle or knob handle.

Locking system optionally with cylinder or turnknob locks.

Interior equipment consisting of adjustable shelf inserts.

The following material groups are available to choose from: Body and bases made of chipboard: L3; Front made of chipboard: L3; Front veneered: F1.