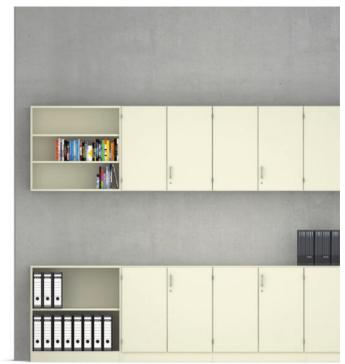

## Series 800

## Wall-mounted cabinets and shelves (wide: 23.6 - 31.5).

Element cabinet (for details, see table) in the height unit 2 FH.

Type: Shelving or wing-door cabinet for wall mounting.

Front consisting of a single-wing doors hung on the left or right or of double-wing doors, each with bow-type handle, inset-type handle or knob handle.

Locking system optionally with cylinder or turnknob locks.

Interior equipment consisting of adjustable shelf inserts.

The following material groups are available to choose from: Body and bases made of chipboard: L3; Front made of chipboard: L3; Front veneered: F1.