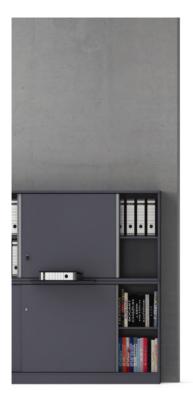

## Add-on cabinets with sliding doors (organisable).

Element cabinet (see table for details) in two or three height units.

Type: Sliding-door cabinet with double center partition for body division. Prepared for suspension filing cabinets or wide drawers.

Front consisting of chipboard sliding doors, each with a metal strip handle or with bow handles, inset handles or lever handles.

Locking system optionally available with cylinder locks.

Internal equipment consisting of shelf inserts.

| Series 800                       | H =                      | 291/2 <sub>2FH</sub> | 443/8 3FH |
|----------------------------------|--------------------------|----------------------|-----------|
| D=16 <sup>3</sup> / <sub>4</sub> | W= 63"                   | 44828                | 44829     |
| D=227/8                          | W= 63"                   | 44928                | 44929     |
|                                  | Adjustable shelf inserts | 2                    | 4         |
|                                  | Locks / CPsb             | 1 / CPsb             | 1 / CPsb  |