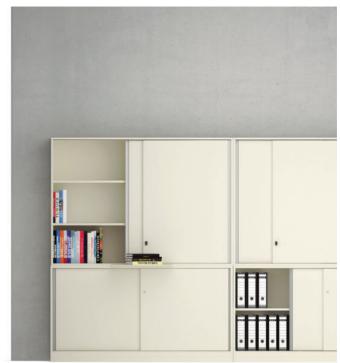

## Add-on cabinets with sliding doors (organisable).

Element cabinet (see table for details) in two or three height units.

Type: Sliding-door cabinet with double center partition for body division. Prepared for suspension filing cabinets or wide drawers.

Front consisting of chipboard sliding doors, each with a metal strip handle or with bow handles, inset handles or lever handles.

Locking system optionally available with cylinder locks.

Internal equipment consisting of shelf inserts.

| Series 800                       | H =                      | 291/2 <sub>2FH</sub> | 443/8 3FH |
|----------------------------------|--------------------------|----------------------|-----------|
| D=16 <sup>3</sup> / <sub>4</sub> | W= 63"                   | 44828                | 44829     |
| D=227/8                          | W= 63"                   | 44928                | 44929     |
|                                  | Adjustable shelf inserts | 2                    | 4         |
|                                  | Locks / CPsb             | 1 / CPsb             | 1 / CPsb  |