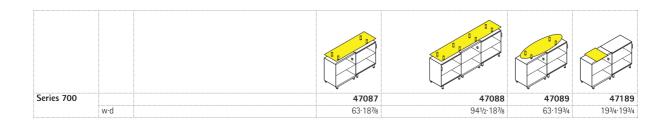

## Series 700 Add-on counter unit. Printer shelf.

Add-on counter unit.

Construction of tubular-steel spacers and storage surface of melamine-resin laminated chipboard with glued-on (KU) plastic edges. Storage shelf in rectangular or oval form and in widths matching twin or triple body elements. Printer shelf.