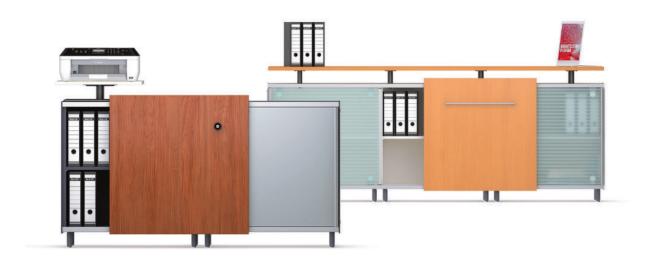

## Series 700 Add-on counter unit. Printer shelf.

Add-on counter unit.

Construction of tubular-steel spacers and storage surface of melamine-resin laminated chipboard with glued-on (KU) plastic edges. Storage shelf in rectangular or oval form and in widths matching twin or triple body elements. Printer shelf.

Construction of metal foot with column and shelf of melamine-resin laminated chipboard with glued-on (KU) plastic edges.

Electrification is achieved through cable outlets in the cupboard body.

The following material groups are available to choose from: Cover top made of chipboard: L3.