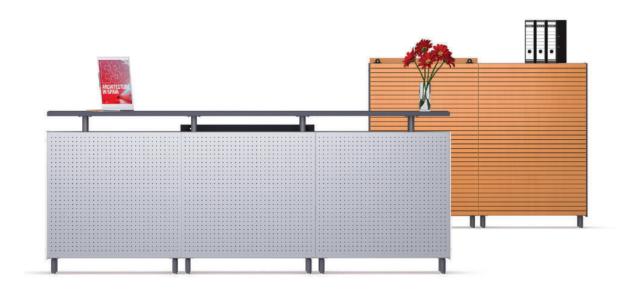

## Series 700 Finished back. Base panel.

## Finished back:

Constructed of perforated-metal or melamine-resin laminated chipboard with glued-on (KU) plastic edges or sound-absorbing board with horizontal slots. All types can be retrofitted and enable the cupboard to be used as room divider.

## Base panel:

Constructed of solid metal with attachment to clip onto the adjustable feet of the body elements. The following material groups are available to choose from: Rear panel made of steel: M2; Rear panel made of chipboard: L3.