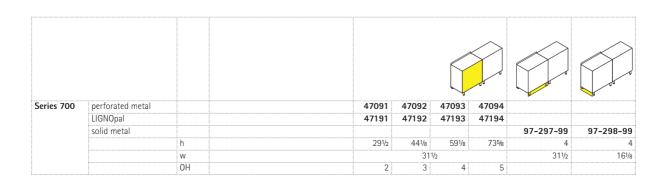

## Series 700 Finished back. Base panel.

## Finished back:

Constructed of perforated-metal or melamine-resin laminated chipboard with glued-on (KU) plastic edges or sound-absorbing board with horizontal slots. All types can be retrofitted and enable the cupboard to be used as room divider.

## Base panel:

Constructed of solid metal with attachment to clip onto the adjustable feet of the body elements. The following material groups are available to choose from: Rear panel made of steel: M2; Rear panel made of chipboard: L3.