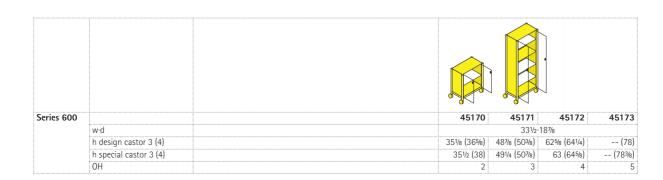

## Series 600 Cupboard.

Body consists of a tubular-steel skeleton with 4 tubular corners/legs, a solid metal bottom and 3 perforated-metal sides, all powder-coated. Standard with design or special castors or optional adjustable feet.