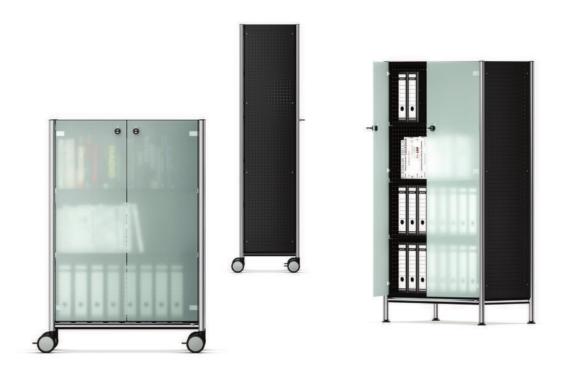

## Series 600 Cupboard.

Body consists of a tubular-steel skeleton with 4 tubular corners/legs, a solid metal bottom and 3 perforated-metal sides, all powder-coated. Standard with design or special castors or optional adjustable feet.

Front of satin glass (single pane safety) with metal knob.

**Organisation** with cupboard element with adjustable shelves of melamine-resin laminated chipboard with glued-on (KU) plastic edges.

Locks. Optionally with cylinder or turning knob locks.

The following material groups are available to choose from: Frame made of steel tube: M1,(chrome-plated); Front made of glass: G2; Body made of steel: M1.