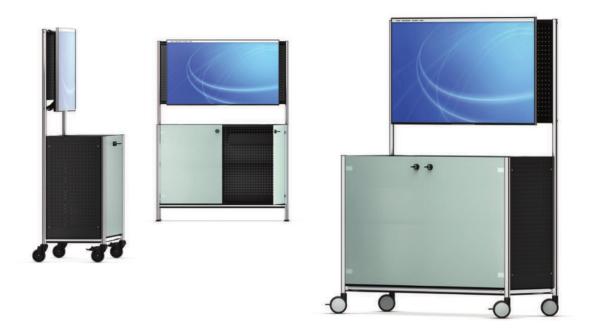

## Series 600 Media rack-1.

Body consists of a tubular-steel skeleton with 4 tubular corners/legs, a solid metal bottom and 3 perforated-metal sides, all powder-coated. Standard with design or special castors or optional adjustable feet.

Front of satin glass (single pane safety) with metal knob.

**Organisation** with cupboard element with adjustable shelves of melamine-resin laminated chipboard with glued-on (KU) plastic edges. Optional with pull-out shelf and side doors for installation of CPU.

Media technique can be integrated into the cupboard. Rear corner tubes can be extended upwards to accept a plasma display unit.

Electrification is achieved through holes with aluminium inserts in the top as well as through an optional removable back.

Locks. Optionally with cylinder or turning knob locks.

The following material groups are available to choose from: Frame made of steel tube: M1,(chrome-plated); Front made of glass: G2; Body made of steel: M1.