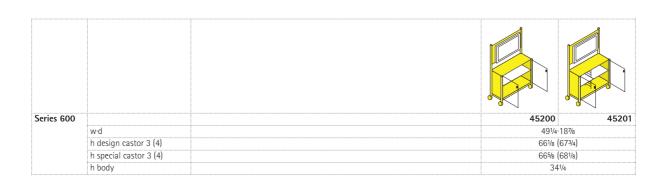

## Series 600 Media rack-1.

Body consists of a tubular-steel skeleton with 4 tubular corners/legs, a solid metal bottom and 3 perforated-metal sides, all powder-coated. Standard with design or special castors or optional adjustable feet.