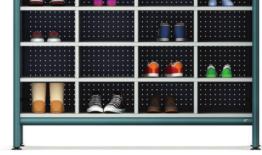

## Series 600 Clothes, shoe and satchel cupboard.

Body consists of a tubular-steel skeleton with 4 posts, a solid-metal bottom and 3 perforated-metal sides, each powder-coated. With design or special castors or optional adjustable feet. Front open.

Shoe cupboard with 16 or 20 shoe compartments of chipboard laminated with melamine-resin sheet and glued-on (KU) plastic edges.

Clothes cupboard, at the bottom: 15 shoe compartments of chipboard as well as at top: wardrobe with 6 triple hooks.