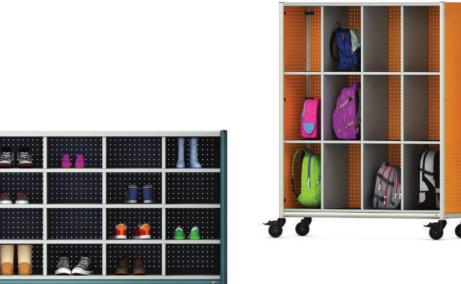

## Series 600 Clothes, shoe and satchel cupboard.

Body consists of a tubular-steel skeleton with 4 posts, a solid-metal bottom and 3 perforated-metal sides, each powder-coated. With design or special castors or optional adjustable feet. Front open.

Shoe cupboard with 16 or 20 shoe compartments of chipboard laminated with melamine-resin sheet and glued-on (KU) plastic edges.

Clothes cupboard, at the bottom: 15 shoe compartments of chipboard as well as at top: wardrobe with 6 triple hooks.

Satchel cupboard with 8 or 12 satchel compartments of chipboard. Optionally with self-adhesive protective rubber mats.

The following material groups are available to choose from: Frame made of steel tube: M1,(chrome-plated); Body made of steel: M1.