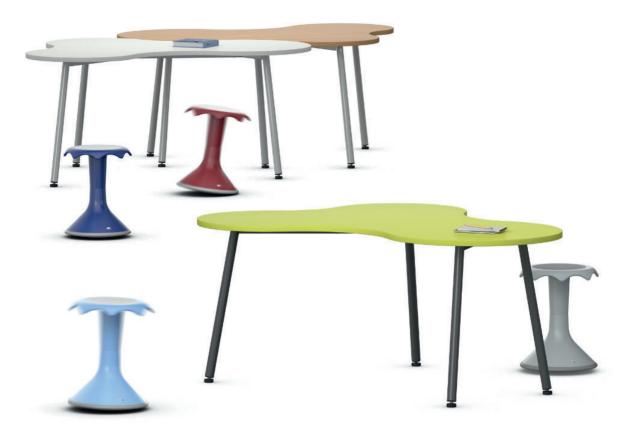

## Puzzle Freely-shaped table for school.

Frame consisting of welded round steel-tube legs and a rectangular steel-tube frame. All steel parts are powder-coated. Single table with floor-level adjustment screws.

Table sizes in 6 fixed heights in accordance with DIN EN 1729.

Table top made of melamine-resin-coated chipboard with glued-on plastic or beech edge.

The following material groups are available to choose from: Frame made of steel tube: M1; Top made of chipboard: L3.

Further products on this page: Hokki.

| R R         |  | Size as per DIN EN 1729<br>$h = 20\% \bullet 2$<br>$h = 2314 \bullet 3$<br>$h = 2514 \bullet 4$<br>$h = 28 \bullet 5$<br>$h = 30 \bullet 6$<br>$h = 32\% \bullet 7$ |        |
|-------------|--|---------------------------------------------------------------------------------------------------------------------------------------------------------------------|--------|
| 01470       |  |                                                                                                                                                                     | Puzzle |
| 65.447/8    |  | w·d                                                                                                                                                                 |        |
| 2·3·4·5·6·7 |  | h DIN EN                                                                                                                                                            |        |