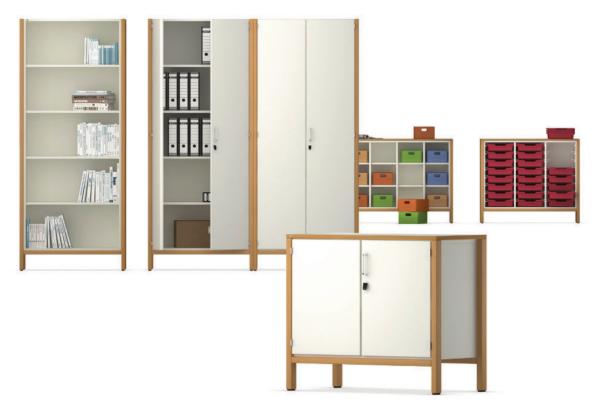

## Profil-800 Cupboard range.

Construction consisting of glued bodies with square legs or corner posts of solid wood with a beech veneer coating. Additionally with a solid cross-post on the base, half-cupboards up to 2 OH with a cover top and full-size cupboards optionally with a cover top.

Body made of melamine-resin-coated chipboard with glued-on plastic edge. Partially with glued center walls for dividing the bodies. With grid holes (25 mm) for shelf inserts.

Fronts are open (shelving cupboards) or fitted with wing and sliding doors or with drawers.

Locks. Optionally with cylinder or turning-knob locks.

Bow handles made from steel, wood or plastic, inset-type handles made from plastic and olive handles made from steel.

**Organisation.** Adjustable shelf inserts or wardrobe.