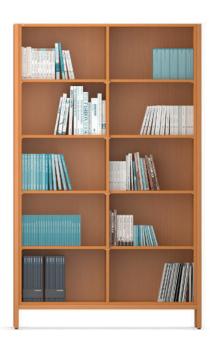

## Profil-800 Cupboard with shelf compartment.

**Construction** consisting of glued bodies with square legs or corner posts of solid wood with a beech veneer coating. Additionally with a solid cross-post on the base and optionally with a cover top.

Body made of melamine-resin-coated chipboard with glued-on plastic edge. Partially with glued center walls for dividing the bodies. With grid holes (25 mm) for shelf inserts.

Interior equipment with shelf inserts.