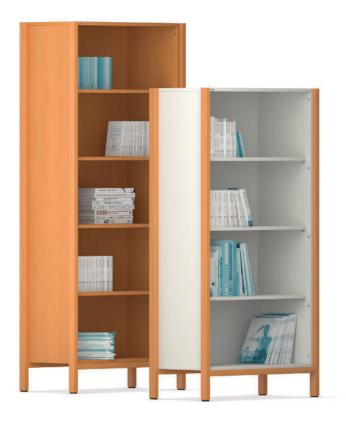

## Profil-800 Cupboard with shelf compartment.

**Construction** consisting of glued bodies with square legs or corner posts of solid wood with a beech veneer coating. Additionally with a solid cross-post on the base and optionally with a cover top.

Body made of melamine-resin-coated chipboard with glued-on plastic edge. Partially with glued center walls for dividing the bodies. With grid holes (25 mm) for shelf inserts.

Interior equipment with shelf inserts.