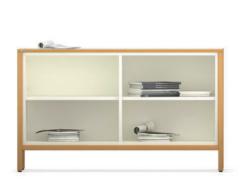

## Profil-800 Half-cupboard with shelf compartment.

**Construction** consisting of glued bodies with square legs or corner posts of solid wood with a beech veneer coating. Additionally with a solid cross-post on the base and optionally with a cover top.

Body made of melamine-resin-coated chipboard with glued-on plastic edge. Partially with glued center walls for dividing the bodies. With grid holes (25 mm) for shelf inserts.

Interior equipment with shelf inserts.

The following material groups are available to choose from: Frame made of wood: H(natural); Body and bases made of chipboard: L5.

|            | Rows of holes:<br>1". | Ţ.  |           |             |             |         |       |
|------------|-----------------------|-----|-----------|-------------|-------------|---------|-------|
| Profil-800 | h = 29½               | 4   | 48100     | 48101       | 48102       | 48103   | 48104 |
|            | h = 373/8             | 4   | 48120     | 48121       | 48122       | 48123   | 48124 |
|            | w·d                   | 337 | 7/8-173/8 | 371/8-173/8 | 413/4-173/8 | 495/8·1 | 73/8  |
|            | Adjustable shelf      |     |           | 1           |             |         | 2     |