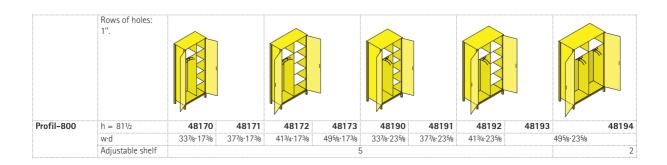

Body made of melamine-resin-coated chipboard with glued-on plastic edge. Partially with glued center walls for dividing the bodies. With grid holes (25 mm) for shelf inserts.

Front with 1 double wing door or if center wall is flush with body with 2 single wing doors to be opened separately. Optionally with cylinder or turning-knob locks.

Bow handles made from steel, wood or plastic, inset-type handles made from plastic and olive handles made from steel.

Interior equipment with wardrobe rail and shelf inserts.

The following material groups are available to choose from: Frame made of wood: H(natural); Front made of chipboard: L5; Body and bases made of chipboard: L5.