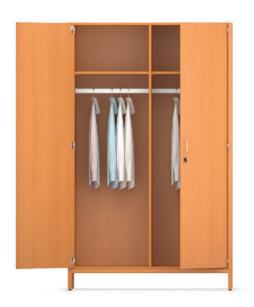

## Profil-800 Hall cupboard.

**Construction** consisting of glued bodies with square legs or corner posts of solid wood with a beech veneer coating. Additionally with a solid cross-post on the base and optionally with a cover top.

Body made of melamine-resin-coated chipboard with glued-on plastic edge. Partially with glued center walls for dividing the bodies. With grid holes (25 mm) for shelf inserts.

Front with 1 double wing door or if center wall is flush with body with 2 single wing doors to be opened separately. Optionally with cylinder or turning-knob locks.

Bow handles made from steel, wood or plastic, inset-type handles made from plastic and olive handles made from steel.

Interior equipment with wardrobe rail and shelf inserts.

The following material groups are available to choose from: Frame made of wood: H(natural); Front made of chipboard: L5; Body and bases made of chipboard: L5.