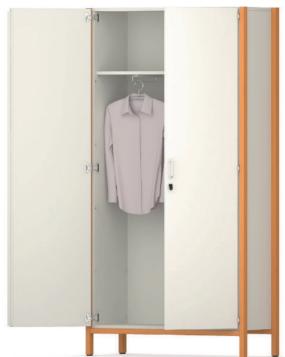

Body made of melamine-resin-coated chipboard with glued-on plastic edge. Partially with glued center walls for dividing the bodies. With grid holes (25 mm) for shelf inserts.

Front with 1 double wing door or if center wall is flush with body with 2 single wing doors to be opened separately. Optionally with cylinder or turning-knob locks.

Bow handles made from steel, wood or plastic, inset-type handles made from plastic and olive handles made from steel.

Interior equipment with wardrobe rail and shelf inserts.

The following material groups are available to choose from: Frame made of wood: H(natural); Front made of chipboard: L5; Body and bases made of chipboard: L5.