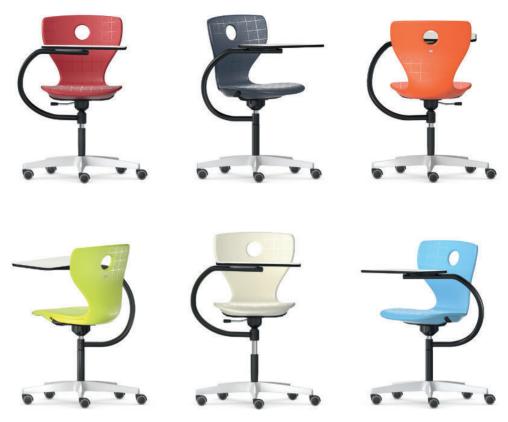

## PantoMove-LuPo College chair with tray.

Frame consisting of an aluminium star-foot and plastic-covered swivelling or height-adjustable pillar. Seat shell made from double-walled, structured polypropylene (LuPo) for comfortable seating with air cushion effect. The shell is manufactured with a hidden seat fixing.

Tray made from white CDF fibre board, swivelling and mounted on a support on the right or left. Equipment and options. Glide elements or castors for hard and soft floors or 2C universal glide elements. The following material groups are available to choose from: Frame made of steel tube: M1,(high polished Alu, chrome-plated); Seat and backrest: C1.