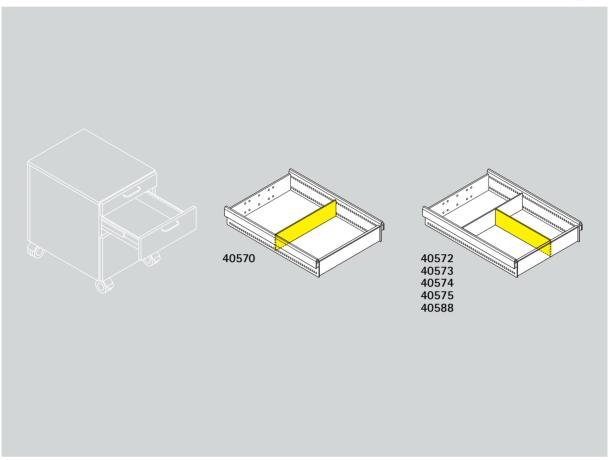

## Storage/filing accessories for 2 to 6 HE drawers.

**Intended to be built-into** the metal drawers of OfficeBox pedestals. This is done by inserting the accessories into the rows of holes in the drawer sides.

There is a choice of a partition as well as compartment dividers for DIN A4, A5, A6 and A7, swivel supports, each of sheet steel. Swivel supports are available for formats DIN A4q, A5q and A6q (q=across, h=high).

| OfficeBox | w body 17                  | 40570   |           | 40572               | 40573     | 40574     | 40575     |  |
|-----------|----------------------------|---------|-----------|---------------------|-----------|-----------|-----------|--|
|           | w body 13 <b>Half–Size</b> |         | 40571     |                     |           |           |           |  |
|           | w·h                        | 13.31/8 | 91/8-31/8 | 121/4-31/8          | 83/4-31/8 | 57/a·31/a | 43/8-31/8 |  |
|           | DIN                        |         |           | A4                  | A5        | A6        | A7        |  |
|           | HE                         |         | ≥2        |                     |           |           |           |  |
|           |                            | Separa  | tor       | Compartment divider |           |           |           |  |