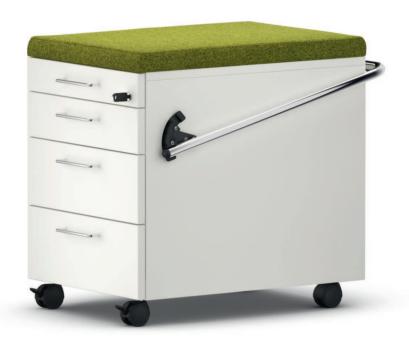

## OfficeBox cushion seat.

Cushion seat consisting of a base plate and fabric-covered foam. Underneath, it has Velcro tapes for fixing to long and short OfficeBox containers. Max. load of container: 242 lb.

The following material groups are available to choose from: Fabric cover: S46,51,52,74,78,79,80.

| OfficeBox | w body 17                  | 40591  | 40592    |          |          |  |
|-----------|----------------------------|--------|----------|----------|----------|--|
|           | w body 13 <b>Half-Size</b> |        |          | 40593    | 40594    |  |
|           | w·d                        | 17·23% | 17:311/2 | 13·235/8 | 13.311/2 |  |
|           | h                          |        | 13/4     |          |          |  |