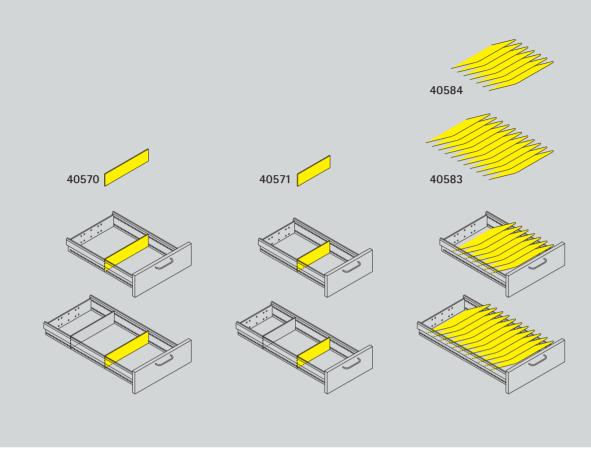

## OfficeBox Orga-Sets Nos. 1-10.

**Composition.** Storage/filing sets consist of complete sets of dividers (40570, 40571) and stationery racks (40583, 40584) with 7 and 11 compartments respectively matching the available pedestal depths and height units (HE). **Installation.** Partitions are inserted into the rows of holes in the sides of pedestal drawers. The stationery rack can be placed in any of the pedestal drawers.

| OfficeBox | w body 17                 | No. 1          | No. 2                        | No. 3          |       | No. 4                        | No. 5 | No. 6 |                              |
|-----------|---------------------------|----------------|------------------------------|----------------|-------|------------------------------|-------|-------|------------------------------|
|           | Separator (40570)         | 1              | 2                            | 2              |       | 4                            | 4     | 6     |                              |
|           | form storage file (40583) | -              | -                            | -              |       | 1                            | -     | 1     |                              |
|           | form storage file (40584) | -              | 1                            | -              |       | -                            | -     | -     |                              |
|           | for models                | 40500<br>40503 | 40501, 40502<br>40504, 40505 | 40510<br>40513 |       | 40511, 40512<br>40514, 40515 | 40517 | 40518 |                              |
|           | w body 13 Half-Size       | No. 7          |                              | No. 8          | No. 9 |                              |       |       | No. 10                       |
|           | Separator (40571)         | 1              |                              | 2              | 3     |                              |       |       | 6                            |
|           | for models                | 40520<br>40523 |                              | 40530<br>40533 |       |                              |       |       | 40531, 40532<br>40534, 40535 |