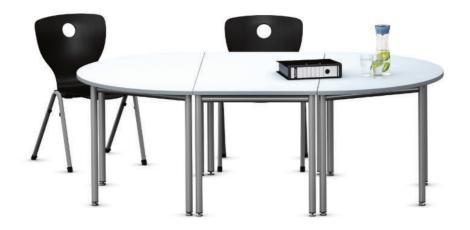

## NetWork Basic table (Semicircular and trapezoid D=70, D=80).

**Constructed** of four-sided, half-oval shaped top frame and round legs, both of powder-coated or chrome-plated steel tube. Functional gap between table top and supporting frame accepts accessories and adapters for the linking of further tables and tops.