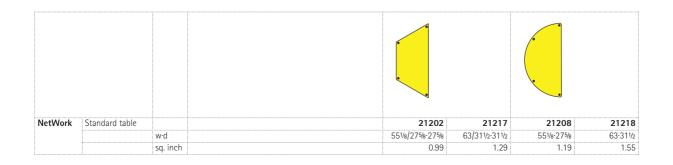

## NetWork Basic table (Semicircular and trapezoid D=70, D=80).

**Constructed** of four-sided, half-oval shaped top frame and round legs, both of powder-coated or chrome-plated steel tube. Functional gap between table top and supporting frame accepts accessories and adapters for the linking of further tables and tops.