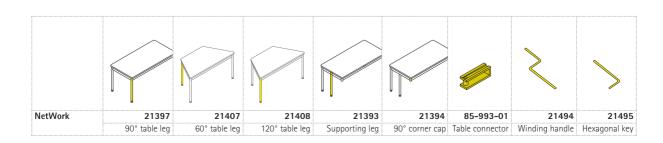

## NetWork Spare part.

**Supporting leg** of round, powder-coated or chrome-plated steel tube. Fitted with an adapter enabling free positioning on the table top frame. In fixed heights or adjustable in steps or continuously with a winding handle. Fitted with levelling screws.

Table leg of round, powder-coated or chrome-plated steel tube. For positioning in the corner of the top frame. In fixed heights or adjustable in steps or continuously with a winding handle. Fitted with levelling screws or castors. Corner closer covers the "docking" position in the corner of the top frame after removal of the table legs. Winding handle for the continuous adjustment of height.

Hexagon key for height adjustment in steps.

The following material groups are available to choose from: Frame made of steel tube: M1,(chrome-plated). Further products on this page: NF-Compass.