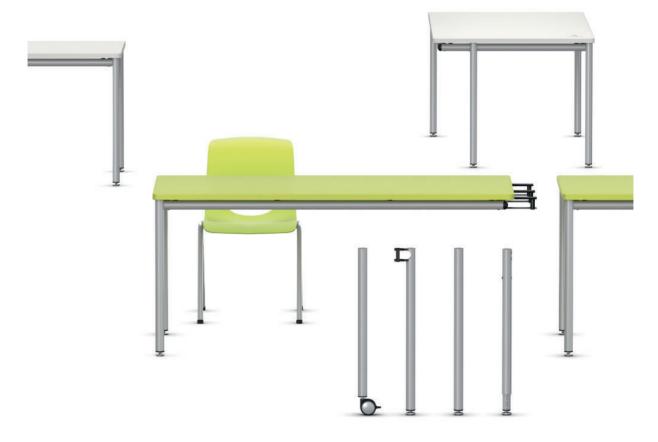

## NetWork Spare part.

**Supporting leg** of round, powder-coated or chrome-plated steel tube. Fitted with an adapter enabling free positioning on the table top frame. In fixed heights or adjustable in steps or continuously with a winding handle. Fitted with levelling screws.

Table leg of round, powder-coated or chrome-plated steel tube. For positioning in the corner of the top frame. In fixed heights or adjustable in steps or continuously with a winding handle. Fitted with levelling screws or castors. Corner closer covers the "docking" position in the corner of the top frame after removal of the table legs. Winding handle for the continuous adjustment of height.

Hexagon key for height adjustment in steps.

The following material groups are available to choose from: Frame made of steel tube: M1,(chrome-plated). Further products on this page: NF-Compass.