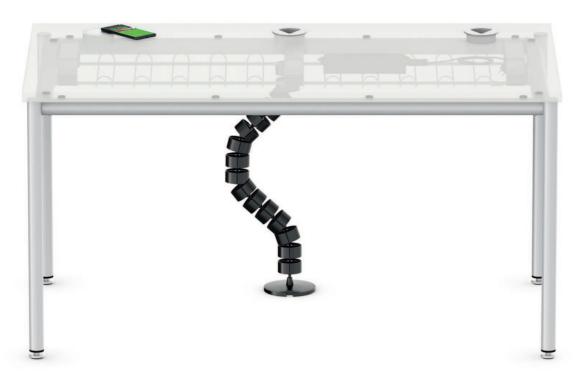

Vertical cable chain of tear-resistant fabric tape with three-section chain links of flexible plastic for separate cable routing. At the top for dropping into the grid trough of the table top or for direct screwing to the table top, at the bottom with arctic-coloured floor plate.