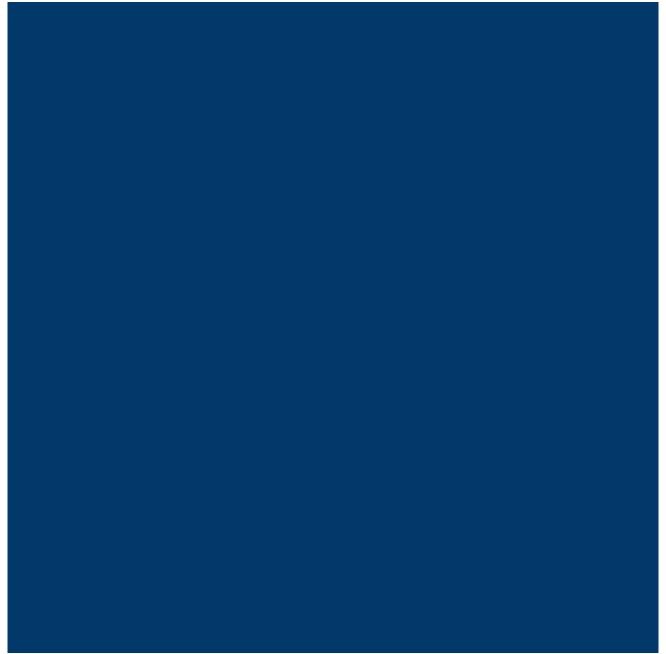

## M071 sapphire blue RAL 5003.

Metal parts. Steel and aluminium are mainly used in the manufacture of chairs and tables but also for racks. At VS, tubes as well as metal sheets for fronts are generally epoxy-resin powder-coated. In addition to various metal colours, selected products can also be chrome-plated.