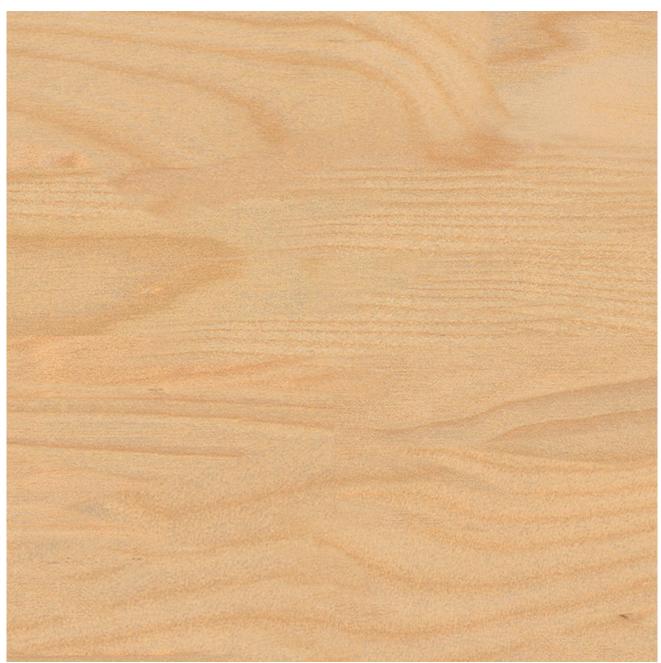

## F013 natural birch.

Top surfaces. For the production of tables and panels for the bodies of clad furniture such as cupboards and sideboards, LIGNOpal three-layer quality fine chipboard E1 (DIN EN 312) is used. The panels are laminated with real wood veneers which after cutting to size and sanding are given several coats of clear varnish or stained and varnished. Only water-based varnishes are used.