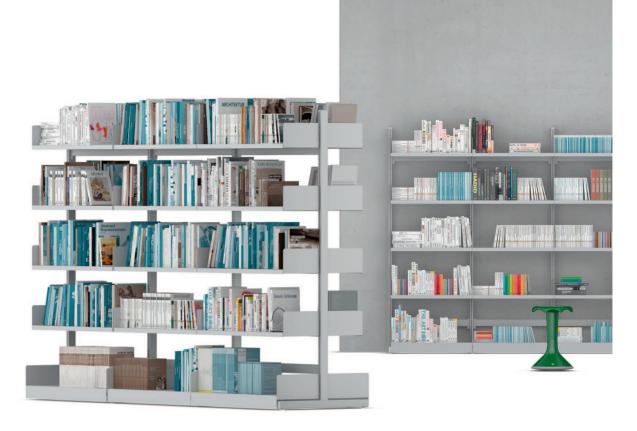

## LiBro-Steel Rack system.

**System** consists of single and double-sided basic and add-on racks as well as additional parts to be built-in. **Construction:** L or T-shaped stands of powder-coated rectangular steel tube with rows of holes for shelves as well as levelling screws. All racks have adjustable shelves and a special bottom shelf which is fixed.

**Fittings:** Shelves or magazine racks. The shelves have end supports, are folded down at front and back and fitted with a guide for hanging book ends on the underside. The magazine rack has 4 flaps which can be lifted and pushed-in (DIN A4) as well as a hard transparent plastic cover. Each item is made of powder-coated steel sheet folded at the edges.