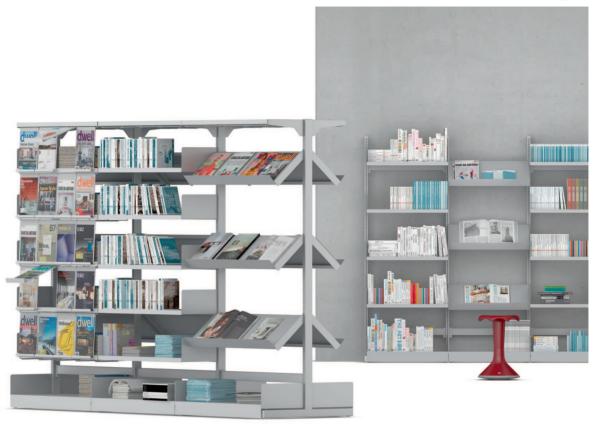

## LiBro-Steel Rack system. Build-in parts.

Build-in parts are inserted into the rows of holes in the stands. The following is a selection of parts of powdercoated steel sheet which can be retrofitted.

Adjustable shelf have end supports and are folded down at front and back and fitted with a guide for hanging book ends on the underside.

Magazine rack has 4 flaps which can be lifted and pushed-in (DIN A4) as well as a hard transparent plastic cover. Magazine shelf has 45° inclination and folded-up at the front edge and sides.

The Top is folded down at front and back and fitted with quide for hanging book ends on the underside. The ends are folded down and used for fixing.

Wall rail consists of a U-shaped steel section with rows of holes for adjustable shelves.

Labelling strip for adjustable shelves consists of a self-adhesive plastic sleeve with labelling strip which can be cut to length as required.

Back edge of sheet steel for the book shelf.

Hanging book end for positioning in the groove on the underside of the shelf.

Angled book ends and compartment dividers of sheet steel.

The following material groups are available to choose from: Frame made of steel tube: M(light grey RAL 7035).

| Furtne          | Rows<br>of holes:<br>5%" | icts on   | tnis pag | ge: Hokki.         |                |       |      |                                 |      |              |                        |                       |                                       |
|-----------------|--------------------------|-----------|----------|--------------------|----------------|-------|------|---------------------------------|------|--------------|------------------------|-----------------------|---------------------------------------|
| LiBro-<br>Steel | w = 29½<br>w = 393/8     | 6111      | 6112     | 6113               | 6116           | 6117  | 6118 | 6120                            | 6121 | 6122<br>6123 | 6124                   | 6125                  | 6126                                  |
|                 | w = 3598                 |           |          | 97/8(117/8)(153/4) |                | 117/8 |      | 393/8:117/8                     | 0121 | 0123         |                        |                       |                                       |
|                 | h                        | 39%       | 783/4    |                    |                |       |      |                                 |      |              |                        |                       |                                       |
|                 |                          | Wall rail |          | Bookshelf          | Magazine shelf |       | Тор  | Magazine<br>shelf with<br>flaps |      |              | Hanging<br>book<br>end | Angled<br>book<br>end | Book end/<br>compart-<br>ment divider |