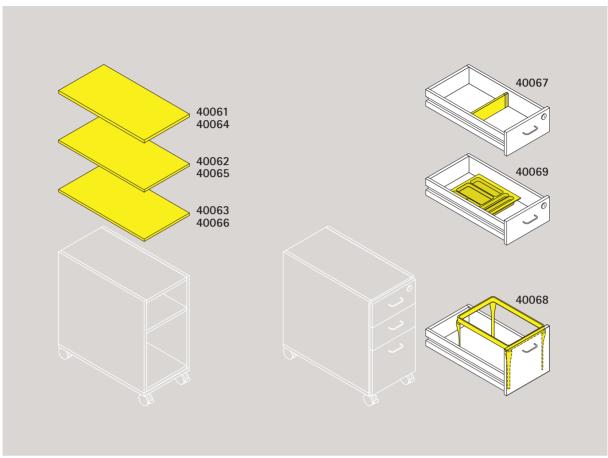

## LearnBox Cover panels and organizational accessories.

Cover panels made from 19mm chipboard, HPL or CDF to match the table top.

Organizational equipment in the form of drawers, adjustable hanging frame and material trays

Plastic Gratnells trays for Shift+ cabinets with Gratnells rail system.

Available for selection: Plastic insertable materials tray as well as drawer partition and adjustable hanging frame. The following material groups are available to choose from: Body and front made of chipboard: L3.

| * Max. load pi<br>11 lb. | er box:  |           |                |                          |                                |       |           |                           |             |       | $\sim$                    |                 | <b>%</b> |                                  |       |
|--------------------------|----------|-----------|----------------|--------------------------|--------------------------------|-------|-----------|---------------------------|-------------|-------|---------------------------|-----------------|----------|----------------------------------|-------|
| LearnBox                 | LIGNOpal | d = 275/8 | 40061          |                          | ~                              | •     |           |                           |             |       |                           |                 |          |                                  |       |
| Accessories              |          | d = 311/2 | 40064          |                          |                                |       |           |                           |             |       |                           |                 |          |                                  |       |
|                          | HPL      | d = 275/8 | 40062          |                          |                                |       |           |                           |             |       |                           |                 |          |                                  |       |
|                          |          | d = 311/2 | 40065          | <br>!                    |                                |       |           |                           |             |       |                           |                 |          |                                  |       |
|                          | CDF      | d = 275/8 | 40063          |                          |                                |       |           |                           |             |       |                           |                 |          |                                  |       |
|                          |          | d = 311/2 | 40066          |                          |                                |       |           |                           |             |       |                           |                 |          |                                  |       |
|                          |          |           |                | 40067                    | 40068                          | 40069 | 45272     | 45273                     | 45274       | 06962 | 06963                     | 06966           | 07947    | 45270                            | 09101 |
|                          |          | w∙h       |                |                          |                                |       | 43/4-51/2 | 113/4-16                  | 165/8:233/8 |       |                           |                 |          | 123/8.3                          |       |
|                          |          | d         |                |                          |                                |       |           |                           |             |       |                           |                 |          | 143/4                            |       |
|                          |          | DIN       |                |                          |                                |       |           | А3                        | A2          |       |                           |                 |          |                                  |       |
|                          |          |           |                |                          |                                |       |           | 10 units                  | 2 units     |       | 10 units                  | 4 units         | 1 unit   |                                  |       |
|                          |          |           | Cover<br>panel | Drawer<br>parti-<br>tion | Adjustable<br>hanging<br>frame |       | Bookend   | Magnetic<br>write-on film |             | Wiper | Felt<br>cleaning<br>cloth | Board<br>marker | Magnet   | Gratnells boxes<br>Gratnells top |       |