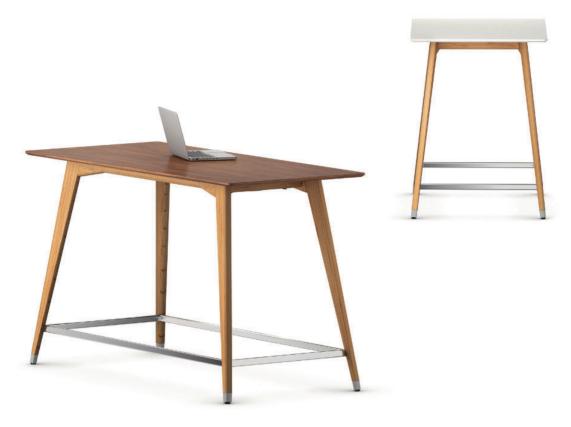

## JustBe Stand-at table.

Frame consisting of slightly oblique, drop-shaped tapering legs with all-round edging, each made from veneered construction beech laminate with a matt wax/oil surface. Tables with levelling screws and felt or plastic glide elements. With all-round chrome-plated foot ring.

## Table height 106 cm

Table top made from melamine resin-coated or veneered chipboard with glued plastic or wood edge or from melamine resin or veneer-coated MDF board with an all-round 30-degree chamfer. Table top with rounded corners. Electrical connection (optional) via the table edge. Cables are stored in a textile cable tray that is held in place between the frame edges.